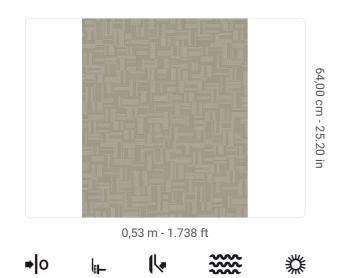

## Description

AltaGamma Woven, through unique textures and traits, interprets the theme of men's tailoring, inspired by fine textures from the design between classic and contemporary style, and proposes patterns with juxtapositions of fragments, combining textured and three-dimensional working with pinstripes, stripes and chevrons. Textile-inspired chevron patchwork that creates a geometric effect. A woven decorative pattern that gives depth to the room.

## Technical specifications

SKU Width Length Composition Sold by Match Vertical repeat Fire rating Strippability Paste Washability 26165 0,53 m - 1.738 ft 10,05 m - 32.964 ft VINYL ROLL FREE MATCH 64,00 cm - 25.20 in B-S2,D0 STRIPPABLE PASTE THE WALL EXTRA WASHABLE