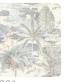

## Japura

Collection Altagamma Fibers

ALTAGAMMA FIBERS is a wallcoverings collection in vinyl on a non-woven fabric support that interprets the oriental theme of natural textures worked in overlapping and mixing, treated in collage, tapestry or sewn together, in search of new textures to personalize the walls of contemporary environments. JAPURA: it represents, with reference to the technique of oriental tapestries, the luxuriant dominant nature of those distant lands.