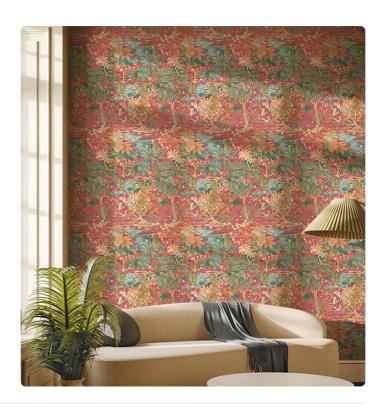

## Japura

Collection Altagamma Fibers

ALTAGAMMA FIBERS is a wallcoverings collection in vinyl on a non-woven fabric support that interprets the oriental theme of natural textures worked in overlapping and mixing, treated in collage, tapestry or sewn together, in search of new textures to personalize the walls of contemporary environments. JAPURA: it represents, with reference to the technique of oriental tapestries, the luxuriant dominant nature of those distant lands.

0,53 mt - 1,74 ft

**→** 

## Technical specifications

SKU Width Length Composition Sold by Repeat Match Vertical repeat Fire rating Strippability Paste

Washability

25800 0,53 mt - 1,74 ft 10,05 mt - 32,96 ft VINYL ROLL 70,00 cm - 27,56 in STRAIGHT MATCH 70,00 cm - 27,56 in B-S2,D0 STRIPPABLE PASTE THE WALL