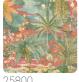

## Japura

Collection Altagamma Fibers

ALTAGAMMA FIBERS is a wallcoverings collection in vinyl on a non-woven fabric support that interprets the oriental theme of natural textures worked in overlapping and mixing, treated in collage, tapestry or sewn together, in search of new textures to personalize the walls of contemporary environments. JAPURA: it represents, with reference to the technique of oriental tapestries, the luxuriant dominant nature of those distant lands.

## Technical specifications

SKU Width Length Composition Sold by Repeat Match Vertical repeat Fire rating Strippability Paste

Washability

25800 0,53 mt - 1,74 ft 10,05 mt - 32,96 ft VINYL ROLL 70,00 cm - 27,56 in STRAIGHT MATCH 70,00 cm - 27,56 in B-S2,D0 STRIPPABLE PASTE THE WALL