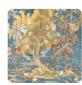

## Japura

Collection Altagamma Fibers

ALTAGAMMA FIBERS is a wallcoverings collection in vinyl on a non-woven fabric support that interprets the oriental theme of natural textures worked in overlapping and mixing, treated in collage, tapestry or sewn together, in search of new textures to personalize the walls of contemporary environments. JAPURA: it represents, with reference to the technique of oriental tapestries, the luxuriant dominant nature of those distant lands.