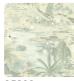

## Japura

Collection Altagamma Fibers

ALTAGAMMA FIBERS is a wallcoverings collection in vinyl on a non-woven fabric support that interprets the oriental theme of natural textures worked in overlapping and mixing, treated in collage, tapestry or sewn together, in search of new textures to personalize the walls of contemporary environments. JAPURA: it represents, with reference to the technique of oriental tapestries, the luxuriant dominant nature of those distant lands.

## Colors (5)