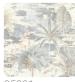

## Japura

Collection Altagamma Fibers

ALTAGAMMA FIBERS is a wallcoverings collection in vinyl on a non-woven fabric support that interprets the oriental theme of natural textures worked in overlapping and mixing, treated in collage, tapestry or sewn together, in search of new textures to personalize the walls of contemporary environments. JAPURA: it represents, with reference to the technique of oriental tapestries, the luxuriant dominant nature of those distant lands.