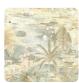

## Japura

Collection Altagamma Fibers

ALTAGAMMA FIBERS is a wallcoverings collection in vinyl on a non-woven fabric support that interprets the oriental theme of natural textures worked in overlapping and mixing, treated in collage, tapestry or sewn together, in search of new textures to personalize the walls of contemporary environments. JAPURA: it represents, with reference to the technique of oriental tapestries, the luxuriant dominant nature of those distant lands.