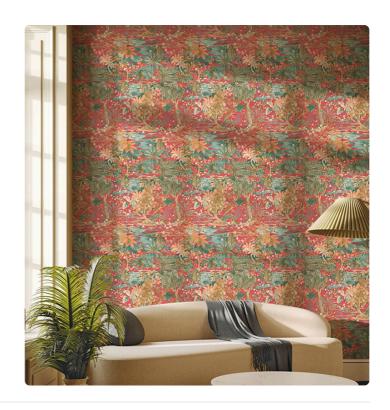

## Japura

Collection Altagamma Fibers

ALTAGAMMA FIBERS is a wallcoverings collection in vinyl on a non-woven fabric support that interprets the oriental theme of natural textures worked in overlapping and mixing, treated in collage, tapestry or sewn together, in search of new textures to personalize the walls of contemporary environments. JAPURA: it represents, with reference to the technique of oriental tapestries, the luxuriant dominant nature of those distant lands.