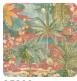

## Japura

Collection Altagamma Fibers

ALTAGAMMA FIBERS is a wallcoverings collection in vinyl on a non-woven fabric support that interprets the oriental theme of natural textures worked in overlapping and mixing, treated in collage, tapestry or sewn together, in search of new textures to personalize the walls of contemporary environments. JAPURA: it represents, with reference to the technique of oriental tapestries, the luxuriant dominant nature of those distant lands.