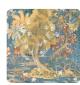

## Japura

Collection Altagamma Fibers

ALTAGAMMA FIBERS is a wallcoverings collection in vinyl on a non-woven fabric support that interprets the oriental theme of natural textures worked in overlapping and mixing, treated in collage, tapestry or sewn together, in search of new textures to personalize the walls of contemporary environments. JAPURA: it represents, with reference to the technique of oriental tapestries, the luxuriant dominant nature of those distant lands.