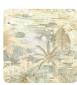

## Japura

Collection Altagamma Fibers

ALTAGAMMA FIBERS is a wallcoverings collection in vinyl on a non-woven fabric support that interprets the oriental theme of natural textures worked in overlapping and mixing, treated in collage, tapestry or sewn together, in search of new textures to personalize the walls of contemporary environments. JAPURA: it represents, with reference to the technique of oriental tapestries, the luxuriant dominant nature of those distant lands.