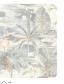

## Japura

Collection Altagamma Fibers

ALTAGAMMA FIBERS is a wallcoverings collection in vinyl on a non-woven fabric support that interprets the oriental theme of natural textures worked in overlapping and mixing, treated in collage, tapestry or sewn together, in search of new textures to personalize the walls of contemporary environments. JAPURA: it represents, with reference to the technique of oriental tapestries, the luxuriant dominant nature of those distant lands.