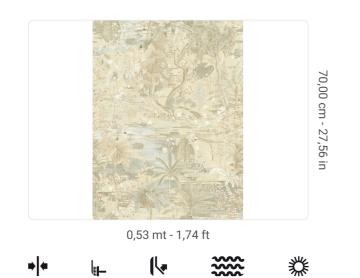

## Technical specifications

SKU Width Length Composition Sold by Repeat Match Vertical repeat Fire rating Strippability Paste Washability 25802 0,53 mt - 1,74 ft 10,05 mt - 32,96 ft VINYL ROLL 70,00 cm - 27,56 in STRAIGHT MATCH 70,00 cm - 27,56 in B-S2,D0 STRIPPABLE PASTE THE WALL EXTRA WASHABLE