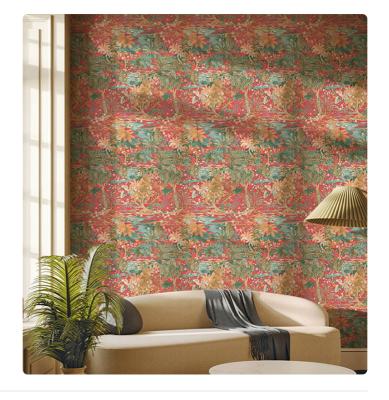

## Japura

Collection Altagamma Fibers

## Story behind the collection

ALTAGAMMA FIBERS is a wallcoverings collection in vinyl on a non-woven fabric support that interprets the oriental theme of natural textures worked in overlapping and mixing, treated in collage, tapestry or sewn together, in search of new textures to personalize the walls of contemporary environments. JAPURA: it represents, with reference to the technique of oriental tapestries, the luxuriant dominant nature of those distant lands.