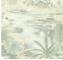

## Story behind the collection

ALTAGAMMA FIBERS is a wallcoverings collection in vinyl on a non-woven fabric support that interprets the oriental theme of natural textures worked in overlapping and mixing, treated in collage, tapestry or sewn together, in search of new textures to personalize the walls of contemporary environments. JAPURA: it represents, with reference to the technique of oriental tapestries, the luxuriant dominant nature of those distant lands.