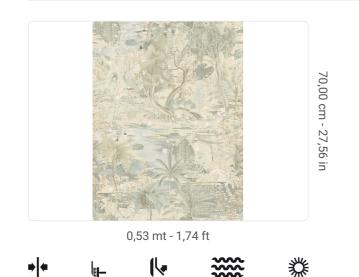

## **Technical specifications**

SKU Width Length Composition Sold by Repeat Match Vertical repeat Fire rating Strippability Paste Washability

25803 0,53 mt - 1,74 ft 10,05 mt - 32,96 ft VINYL ROLL 70,00 cm - 27,56 in STRAIGHT MATCH 70,00 cm - 27,56 in B-S2,D0 STRIPPABLE PASTE THE WALL EXTRA WASHABLE