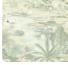

## Story behind the collection

ALTAGAMMA FIBERS is a wallcoverings collection in vinyl on a non-woven fabric support that interprets the oriental theme of natural textures worked in overlapping and mixing, treated in collage, tapestry or sewn together, in search of new textures to personalize the walls of contemporary environments. JAPURA: it represents, with reference to the technique of oriental tapestries, the luxuriant dominant nature of those distant lands.

## Colors (5)