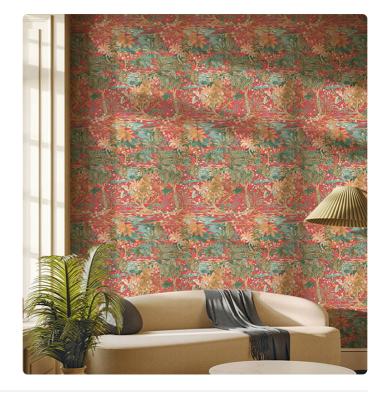

## Story behind the collection

ALTAGAMMA FIBERS is a wallcoverings collection in vinyl on a non-woven fabric support that interprets the oriental theme of natural textures worked in overlapping and mixing, treated in collage, tapestry or sewn together, in search of new textures to personalize the walls of contemporary environments. JAPURA: it represents, with reference to the technique of oriental tapestries, the luxuriant dominant nature of those distant lands.