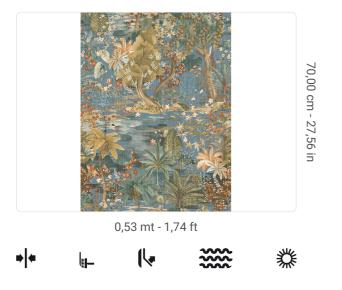

## **Technical specifications**

SKU Width Length Composition Sold by Repeat Match Vertical repeat Fire rating Strippability Paste Washability

25804 0,53 mt - 1,74 ft 10,05 mt - 32,96 ft VINYL ROLL 70,00 cm - 27,56 in STRAIGHT MATCH 70,00 cm - 27,56 in PASTE THE WALL EXTRA WASHABLE