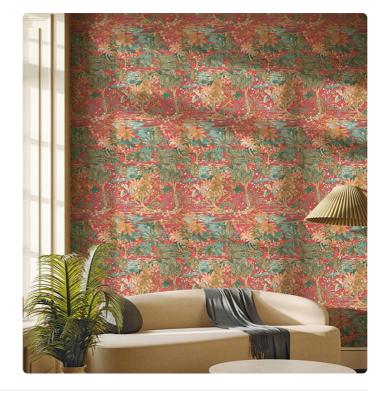

## Japura

Collection Altagamma Fibers

## Story behind the collection

ALTAGAMMA FIBERS is a wallcoverings collection in vinyl on a non-woven fabric support that interprets the oriental theme of natural textures worked in overlapping and mixing, treated in collage, tapestry or sewn together, in search of new textures to personalize the walls of contemporary environments. JAPURA: it represents, with reference to the technique of oriental tapestries, the luxuriant dominant nature of those distant lands.