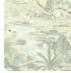

## Story behind the collection

ALTAGAMMA FIBERS is a wallcoverings collection in vinyl on a non-woven fabric support that interprets the oriental theme of natural textures worked in overlapping and mixing, treated in collage, tapestry or sewn together, in search of new textures to personalize the walls of contemporary environments. JAPURA: it represents, with reference to the technique of oriental tapestries, the luxuriant dominant nature of those distant lands.