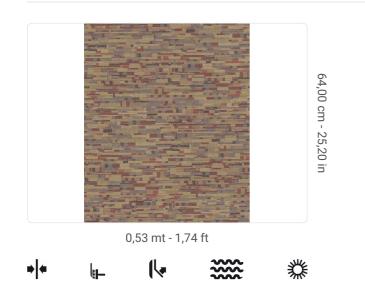

## Technical specifications

SKU Width Length Composition Sold by Repeat Match Vertical repeat Fire rating Strippability Paste Washability 25810 0,53 mt - 1,74 ft 10,05 mt - 32,96 ft VINYL ROLL 64,00 cm - 25,20 in STRAIGHT MATCH 64,00 cm - 25,20 in B-S2,D0 STRIPPABLE PASTE THE WALL EXTRA WASHABLE