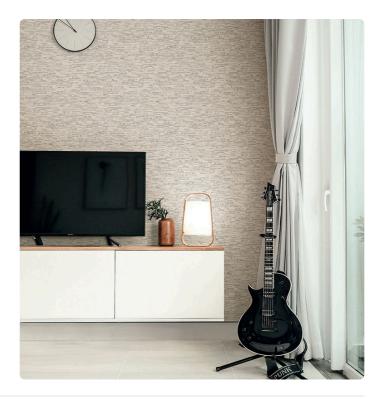

## Story behind the collection

ALTAGAMMA FIBERS is a wallcoverings collection in vinyl on a non-woven fabric support that interprets the oriental theme of natural textures worked in overlapping and mixing, treated in collage, tapestry or sewn together, in search of new textures to personalize the walls of contemporary environments. BELEM: a mosaic of natural yarns fragmented but mixed following a geometric order.