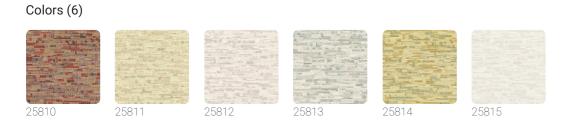

## Technical specifications

SKU Width Length Composition Sold by Repeat Match Vertical repeat Fire rating Strippability Paste Washability 25810 0,53 mt - 1,74 ft 10,05 mt - 32,96 ft VINYL ROLL 64,00 cm - 25,20 in STRAIGHT MATCH 64,00 cm - 25,20 in B-S2,D0 STRIPPABLE PASTE THE WALL EXTRA WASHABLE