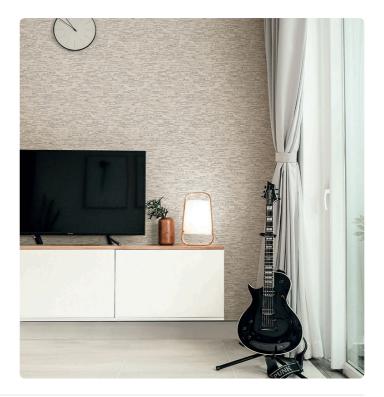

## Story behind the collection

ALTAGAMMA FIBERS is a wallcoverings collection in vinyl on a non-woven fabric support that interprets the oriental theme of natural textures worked in overlapping and mixing, treated in collage, tapestry or sewn together, in search of new textures to personalize the walls of contemporary environments. BELEM: a mosaic of natural yarns fragmented but mixed following a geometric order.