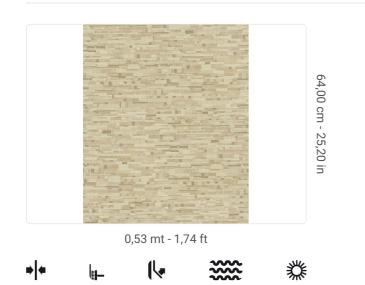

## **Technical specifications**

SKU Width Length Composition Sold by Repeat Match Vertical repeat Fire rating Strippability Paste Washability 25811 0,53 mt - 1,74 ft 10,05 mt - 32,96 ft VINYL ROLL 64,00 cm - 25,20 in STRAIGHT MATCH 64,00 cm - 25,20 in B-S2,D0 STRIPPABLE PASTE THE WALL EXTRA WASHABLE