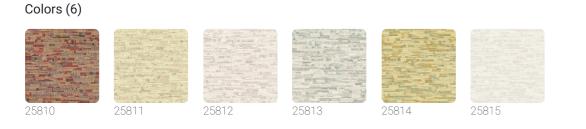

## **Technical specifications**

SKU Width Length Composition Sold by Repeat Match Vertical repeat Fire rating Strippability Paste Washability 25811 0,53 mt - 1,74 ft 10,05 mt - 32,96 ft VINYL ROLL 64,00 cm - 25,20 in STRAIGHT MATCH 64,00 cm - 25,20 in B-S2,D0 STRIPPABLE PASTE THE WALL EXTRA WASHABLE