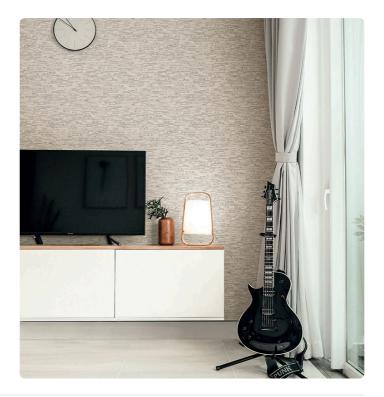

## Belem

Collection Altagamma Fibers

## Story behind the collection

ALTAGAMMA FIBERS is a wallcoverings collection in vinyl on a non-woven fabric support that interprets the oriental theme of natural textures worked in overlapping and mixing, treated in collage, tapestry or sewn together, in search of new textures to personalize the walls of contemporary environments. BELEM: a mosaic of natural yarns fragmented but mixed following a geometric order.