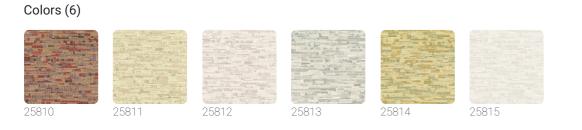

## **Technical specifications**

SKU Width Length Composition Sold by Repeat Match Vertical repeat Fire rating Strippability Paste Washability 25812 0,53 mt - 1,74 ft 10,05 mt - 32,96 ft VINYL ROLL 64,00 cm - 25,20 in STRAIGHT MATCH 64,00 cm - 25,20 in B-S2,D0 STRIPPABLE PASTE THE WALL EXTRA WASHABLE