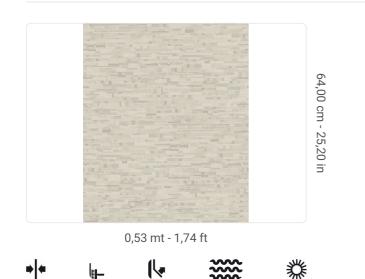

## **Technical specifications**

SKU Width Length Composition Sold by Repeat Match Vertical repeat Fire rating Strippability Paste Washability 25812 0,53 mt - 1,74 ft 10,05 mt - 32,96 ft VINYL ROLL 64,00 cm - 25,20 in STRAIGHT MATCH 64,00 cm - 25,20 in B-S2,D0 STRIPPABLE PASTE THE WALL EXTRA WASHABLE