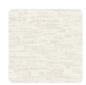

em

Collection Altagamma Fibers



ALTAGAMMA FIBERS is a wallcoverings collection in vinyl on a non-woven fabric support that interprets the oriental theme of natural textures worked in overlapping and mixing, treated in collage, tapestry or sewn together, in search of new textures to personalize the walls of contemporary environments. BELEM: a mosaic of natural yarns fragmented but mixed following a geometric order.





0,53 mt - 1,74 ft













## Technical specifications

Width Length Composition Sold by Repeat Match Vertical repeat Fire rating Strippability Paste Washability

SKU

0,53 mt - 1,74 ft 10,05 mt - 32,96 ft VINYL ROLL 64,00 cm - 25,20 in STRAIGHT MATCH 64,00 cm - 25,20 in B-S2,D0 STRIPPABLE PASTE THE WALL EXTRA WASHABLE

25813

## Colors (6)





25811









25814



25815