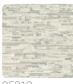

## Belem

Collection Altagamma Fibers

ALTAGAMMA FIBERS is a wallcoverings collection in vinyl on a non-woven fabric support that interprets the oriental theme of natural textures worked in overlapping and mixing, treated in collage, tapestry or sewn together, in search of new textures to personalize the walls of contemporary environments. BELEM: a mosaic of natural yarns fragmented but mixed following a geometric order.

25813

## Colors (6)

25811

25814

25815