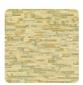

## Belem

Collection Altagamma Fibers



ALTAGAMMA FIBERS is a wallcoverings collection in vinyl on a non-woven fabric support that interprets the oriental theme of natural textures worked in overlapping and mixing, treated in collage, tapestry or sewn together, in search of new textures to personalize the walls of contemporary environments. BELEM: a mosaic of natural yarns fragmented but mixed following a geometric order.





0,53 mt - 1,74 ft













## Technical specifications

Width Length Composition Sold by Repeat Match Vertical repeat Fire rating Strippability Paste Washability

SKU

0,53 mt - 1,74 ft 10,05 mt - 32,96 ft VINYL ROLL 64,00 cm - 25,20 in STRAIGHT MATCH 64,00 cm - 25,20 in B-S2,D0 STRIPPABLE PASTE THE WALL EXTRA WASHABLE

25813

## Colors (6)





25811









25814



25815