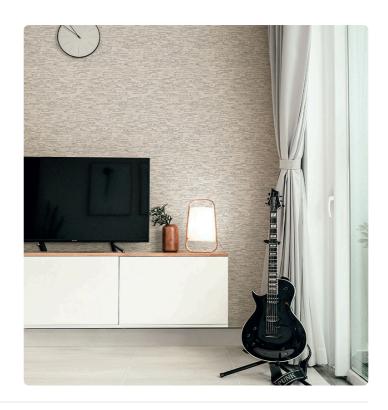

0,53 mt - 1,74 ft

## Technical specifications

Width Length Composition Sold by Repeat Match Vertical repeat Fire rating Strippability Paste Washability

SKU

0,53 mt - 1,74 ft 10,05 mt - 32,96 ft VINYL ROLL 64,00 cm - 25,20 in STRAIGHT MATCH 64,00 cm - 25,20 in B-S2,D0 STRIPPABLE PASTE THE WALL EXTRA WASHABLE