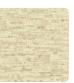

## Belem

Collection Altagamma Fibers



ALTAGAMMA FIBERS is a wallcoverings collection in vinyl on a non-woven fabric support that interprets the oriental theme of natural textures worked in overlapping and mixing, treated in collage, tapestry or sewn together, in search of new textures to personalize the walls of contemporary environments. BELEM: a mosaic of natural yarns fragmented but mixed following a geometric order.





0,53 mt - 1,74 ft













## Technical specifications

Width Length Composition Sold by Repeat Match Vertical repeat Fire rating Strippability Paste Washability

SKU

0,53 mt - 1,74 ft 10,05 mt - 32,96 ft VINYL ROLL 64,00 cm - 25,20 in STRAIGHT MATCH 64,00 cm - 25,20 in B-S2,D0 STRIPPABLE PASTE THE WALL EXTRA WASHABLE

25814

## Colors (6)





25811









25814



25815