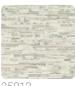

## Belem

Collection Altagamma Fibers

ALTAGAMMA FIBERS is a wallcoverings collection in vinyl on a non-woven fabric support that interprets the oriental theme of natural textures worked in overlapping and mixing, treated in collage, tapestry or sewn together, in search of new textures to personalize the walls of contemporary environments. BELEM: a mosaic of natural yarns fragmented but mixed following a geometric order.

## Colors (6)

25811

25814

25815