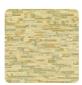

## Belem

Collection Altagamma Fibers



ALTAGAMMA FIBERS is a wallcoverings collection in vinyl on a non-woven fabric support that interprets the oriental theme of natural textures worked in overlapping and mixing, treated in collage, tapestry or sewn together, in search of new textures to personalize the walls of contemporary environments. BELEM: a mosaic of natural yarns fragmented but mixed following a geometric order.





0,53 mt - 1,74 ft













## Technical specifications

Width Length Composition Sold by Repeat Match Vertical repeat Fire rating Strippability Paste Washability

SKU

0,53 mt - 1,74 ft 10,05 mt - 32,96 ft VINYL ROLL 64,00 cm - 25,20 in STRAIGHT MATCH 64,00 cm - 25,20 in B-S2,D0 STRIPPABLE PASTE THE WALL EXTRA WASHABLE

25814

## Colors (6)





25811









25814



25815