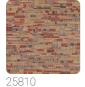

## Belem

Collection Altagamma Fibers

ALTAGAMMA FIBERS is a wallcoverings collection in vinyl on a non-woven fabric support that interprets the oriental theme of natural textures worked in overlapping and mixing, treated in collage, tapestry or sewn together, in search of new textures to personalize the walls of contemporary environments. BELEM: a mosaic of natural yarns fragmented but mixed following a geometric order.

## Colors (6)

25811

25814

25815