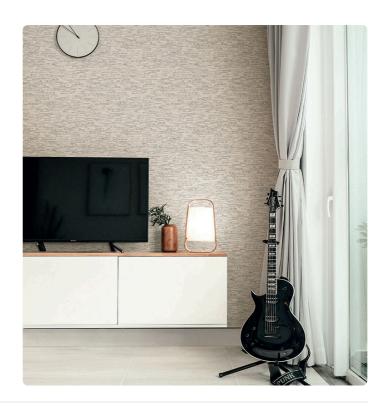

## Belem

Collection Altagamma Fibers

ALTAGAMMA FIBERS is a wallcoverings collection in vinyl on a non-woven fabric support that interprets the oriental theme of natural textures worked in overlapping and mixing, treated in collage, tapestry or sewn together, in search of new textures to personalize the walls of contemporary environments. BELEM: a mosaic of natural yarns fragmented but mixed following a geometric order.

0,53 mt - 1,74 ft

## Technical specifications

Width Length Composition Sold by Repeat Match Vertical repeat Fire rating Strippability Paste Washability

SKU

0,53 mt - 1,74 ft 10,05 mt - 32,96 ft VINYL ROLL 64,00 cm - 25,20 in STRAIGHT MATCH 64,00 cm - 25,20 in B-S2,D0 STRIPPABLE PASTE THE WALL EXTRA WASHABLE