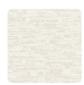

em

Collection Altagamma Fibers



ALTAGAMMA FIBERS is a wallcoverings collection in vinyl on a non-woven fabric support that interprets the oriental theme of natural textures worked in overlapping and mixing, treated in collage, tapestry or sewn together, in search of new textures to personalize the walls of contemporary environments. BELEM: a mosaic of natural yarns fragmented but mixed following a geometric order.





0,53 mt - 1,74 ft













## Technical specifications

Width Length Composition Sold by Repeat Match Vertical repeat Fire rating Strippability Paste Washability

SKU

0,53 mt - 1,74 ft 10,05 mt - 32,96 ft VINYL ROLL 64,00 cm - 25,20 in STRAIGHT MATCH 64,00 cm - 25,20 in B-S2,D0 STRIPPABLE PASTE THE WALL EXTRA WASHABLE

25814

## Colors (6)





25811









25814



25815