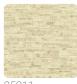

## Belem

Collection Altagamma Fibers



ALTAGAMMA FIBERS is a wallcoverings collection in vinyl on a non-woven fabric support that interprets the oriental theme of natural textures worked in overlapping and mixing, treated in collage, tapestry or sewn together, in search of new textures to personalize the walls of contemporary environments. BELEM: a mosaic of natural yarns fragmented but mixed following a geometric order.





0,53 mt - 1,74 ft













## Technical specifications

Width Length Composition Sold by Repeat Match Vertical repeat Fire rating Strippability Paste Washability

SKU

0,53 mt - 1,74 ft 10,05 mt - 32,96 ft VINYL ROLL 64,00 cm - 25,20 in STRAIGHT MATCH 64,00 cm - 25,20 in B-S2,D0 STRIPPABLE PASTE THE WALL EXTRA WASHABLE

25814

## Colors (6)





25811









25814



25815