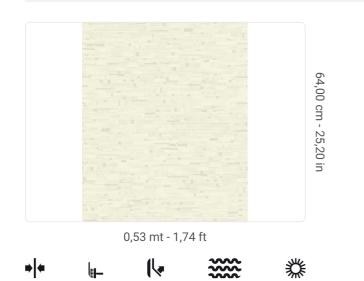

## **Technical specifications**

SKU Width Length Composition Sold by Repeat Match Vertical repeat Fire rating Strippability Paste Washability 25815 0,53 mt - 1,74 ft 10,05 mt - 32,96 ft VINYL ROLL 64,00 cm - 25,20 in STRAIGHT MATCH 64,00 cm - 25,20 in B-S2,D0 STRIPPABLE PASTE THE WALL EXTRA WASHABLE