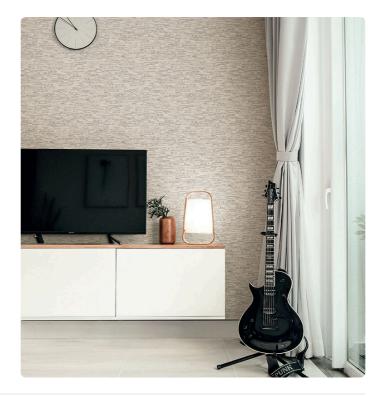

## Story behind the collection

ALTAGAMMA FIBERS is a wallcoverings collection in vinyl on a non-woven fabric support that interprets the oriental theme of natural textures worked in overlapping and mixing, treated in collage, tapestry or sewn together, in search of new textures to personalize the walls of contemporary environments. BELEM: a mosaic of natural yarns fragmented but mixed following a geometric order.