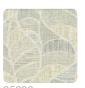

## Story behind the collection

ALTAGAMMA FIBERS is a wallcoverings collection in vinyl on a non-woven fabric support that interprets the oriental theme of natural textures worked in overlapping and mixing, treated in collage, tapestry or sewn together, in search of new textures to personalize the walls of contemporary environments. MONSTERA: a wonderful movement, sinuous and geometric at the same time, obtained thanks to the composition of different materials such as straw, raffia, rushes with weaves of different sizes.

## Colors (5)

25821

25824