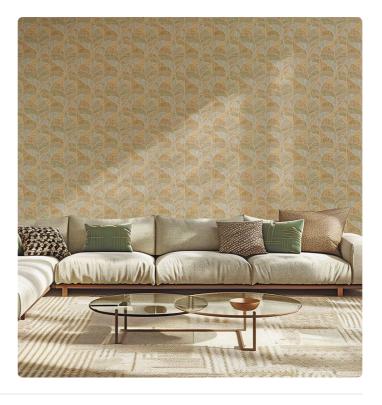

## Story behind the collection

ALTAGAMMA FIBERS is a wallcoverings collection in vinyl on a non-woven fabric support that interprets the oriental theme of natural textures worked in overlapping and mixing, treated in collage, tapestry or sewn together, in search of new textures to personalize the walls of contemporary environments. MONSTERA: a wonderful movement, sinuous and geometric at the same time, obtained thanks to the composition of different materials such as straw, raffia, rushes with weaves of different sizes.