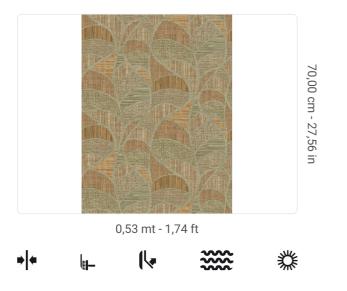

## Technical specifications

SKU Width Length Composition Sold by Repeat Match Vertical repeat Fire rating Strippability Paste Washability 25820 0,53 mt - 1,74 ft 10,05 mt - 32,96 ft VINYL ROLL 70,00 cm - 27,56 in STRAIGHT MATCH 70,00 cm - 27,56 in B-S2,D0 STRIPPABLE PASTE THE WALL EXTRA WASHABLE