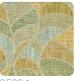

## Story behind the collection

ALTAGAMMA FIBERS is a wallcoverings collection in vinyl on a non-woven fabric support that interprets the oriental theme of natural textures worked in overlapping and mixing, treated in collage, tapestry or sewn together, in search of new textures to personalize the walls of contemporary environments. MONSTERA: a wonderful movement, sinuous and geometric at the same time, obtained thanks to the composition of different materials such as straw, raffia, rushes with weaves of different sizes.

## Colors (5)

25821

25824