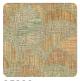

## Monstera

Collection Altagamma Fibers

ALTAGAMMA FIBERS is a wallcoverings collection in vinyl on a non-woven fabric support that interprets the oriental theme of natural textures worked in overlapping and mixing, treated in collage, tapestry or sewn together, in search of new textures to personalize the walls of contemporary environments. MONSTERA: a wonderful movement, sinuous and geometric at the same time, obtained thanks to the composition of different materials such as straw, raffia, rushes with weaves of different sizes.

## Colors (5)

25820

25821

25822

25823

25824