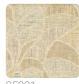

## Monstera

Collection Altagamma Fibers

ALTAGAMMA FIBERS is a wallcoverings collection in vinyl on a non-woven fabric support that interprets the oriental theme of natural textures worked in overlapping and mixing, treated in collage, tapestry or sewn together, in search of new textures to personalize the walls of contemporary environments. MONSTERA: a wonderful movement, sinuous and geometric at the same time, obtained thanks to the composition of different materials such as straw, raffia, rushes with weaves of different sizes.

## Colors (5)

25820

25821

25822

25823

25824