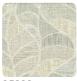

## Monstera

Collection Altagamma Fibers

ALTAGAMMA FIBERS is a wallcoverings collection in vinyl on a non-woven fabric support that interprets the oriental theme of natural textures worked in overlapping and mixing, treated in collage, tapestry or sewn together, in search of new textures to personalize the walls of contemporary environments. MONSTERA: a wonderful movement, sinuous and geometric at the same time, obtained thanks to the composition of different materials such as straw, raffia, rushes with weaves of different sizes.

## Colors (5)

25820

25821

25822

25823

25824