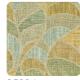

## Monstera

Collection Altagamma Fibers

ALTAGAMMA FIBERS is a wallcoverings collection in vinyl on a non-woven fabric support that interprets the oriental theme of natural textures worked in overlapping and mixing, treated in collage, tapestry or sewn together, in search of new textures to personalize the walls of contemporary environments. MONSTERA: a wonderful movement, sinuous and geometric at the same time, obtained thanks to the composition of different materials such as straw, raffia, rushes with weaves of different sizes.

## Colors (5)

25820

25821

25822

25823

25824