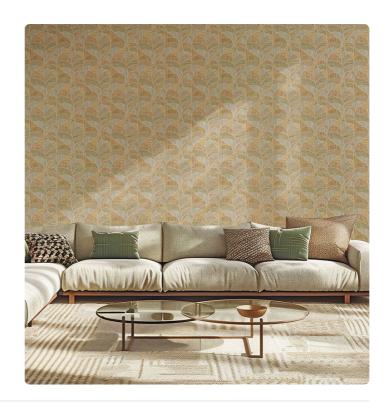

## Monstera

Collection Altagamma Fibers

ALTAGAMMA FIBERS is a wallcoverings collection in vinyl on a non-woven fabric support that interprets the oriental theme of natural textures worked in overlapping and mixing, treated in collage, tapestry or sewn together, in search of new textures to personalize the walls of contemporary environments. MONSTERA: a wonderful movement, sinuous and geometric at the same time, obtained thanks to the composition of different materials such as straw, raffia, rushes with weaves of different sizes.

0,53 mt - 1,74 ft

**\*** 

70,00 cm - 27,56 in