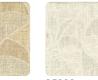

## Monstera

Collection Altagamma Fibers

ALTAGAMMA FIBERS is a wallcoverings collection in vinyl on a non-woven fabric support that interprets the oriental theme of natural textures worked in overlapping and mixing, treated in collage, tapestry or sewn together, in search of new textures to personalize the walls of contemporary environments. MONSTERA: a wonderful movement, sinuous and geometric at the same time, obtained thanks to the composition of different materials such as straw, raffia, rushes with weaves of different sizes.

## Colors (5)

25820

25821

25822

25823

25824