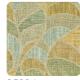

## Monstera

Collection Altagamma Fibers

ALTAGAMMA FIBERS is a wallcoverings collection in vinyl on a non-woven fabric support that interprets the oriental theme of natural textures worked in overlapping and mixing, treated in collage, tapestry or sewn together, in search of new textures to personalize the walls of contemporary environments. MONSTERA: a wonderful movement, sinuous and geometric at the same time, obtained thanks to the composition of different materials such as straw, raffia, rushes with weaves of different sizes.

## Colors (5)

25820