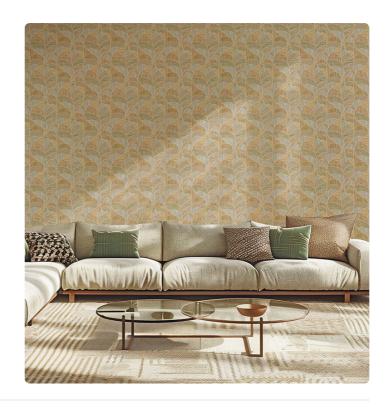

0,53 mt - 1,74 ft

70,00 cm - 27,56 in

## Technical specifications

SKU Width Length Composition Sold by Repeat Match Vertical repeat Fire rating Strippability

Paste Washability 25822

0,53 mt - 1,74 ft 10,05 mt - 32,96 ft

VINYL ROLL

70,00 cm - 27,56 in STRAIGHT MATCH 70,00 cm - 27,56 in