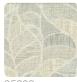

## Monstera

Collection Altagamma Fibers

ALTAGAMMA FIBERS is a wallcoverings collection in vinyl on a non-woven fabric support that interprets the oriental theme of natural textures worked in overlapping and mixing, treated in collage, tapestry or sewn together, in search of new textures to personalize the walls of contemporary environments. MONSTERA: a wonderful movement, sinuous and geometric at the same time, obtained thanks to the composition of different materials such as straw, raffia, rushes with weaves of different sizes.

## Colors (5)

25820