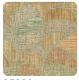

## Monstera

Collection Altagamma Fibers

ALTAGAMMA FIBERS is a wallcoverings collection in vinyl on a non-woven fabric support that interprets the oriental theme of natural textures worked in overlapping and mixing, treated in collage, tapestry or sewn together, in search of new textures to personalize the walls of contemporary environments. MONSTERA: a wonderful movement, sinuous and geometric at the same time, obtained thanks to the composition of different materials such as straw, raffia, rushes with weaves of different sizes.

## Technical specifications

SKU Width Length Composition Sold by Repeat Match Vertical repeat Fire rating Strippability

Paste Washability 25822

0,53 mt - 1,74 ft 10,05 mt - 32,96 ft

VINYL ROLL

70,00 cm - 27,56 in STRAIGHT MATCH 70,00 cm - 27,56 in