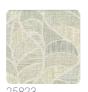

## Story behind the collection

ALTAGAMMA FIBERS is a wallcoverings collection in vinyl on a non-woven fabric support that interprets the oriental theme of natural textures worked in overlapping and mixing, treated in collage, tapestry or sewn together, in search of new textures to personalize the walls of contemporary environments. MONSTERA: a wonderful movement, sinuous and geometric at the same time, obtained thanks to the composition of different materials such as straw, raffia, rushes with weaves of different sizes.

## Colors (5)

25821

25824