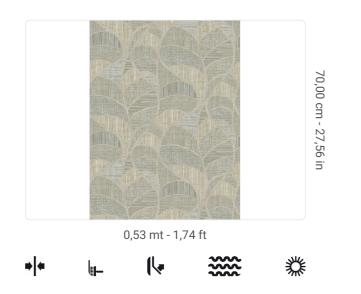

## Technical specifications

SKU Width Length Composition Sold by Repeat Match Vertical repeat Fire rating Strippability Paste Washability 25823 0,53 mt - 1,74 ft 10,05 mt - 32,96 ft VINYL ROLL 70,00 cm - 27,56 in STRAIGHT MATCH 70,00 cm - 27,56 in B-S2,D0 STRIPPABLE PASTE THE WALL EXTRA WASHABLE