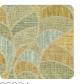

## Story behind the collection

ALTAGAMMA FIBERS is a wallcoverings collection in vinyl on a non-woven fabric support that interprets the oriental theme of natural textures worked in overlapping and mixing, treated in collage, tapestry or sewn together, in search of new textures to personalize the walls of contemporary environments. MONSTERA: a wonderful movement, sinuous and geometric at the same time, obtained thanks to the composition of different materials such as straw, raffia, rushes with weaves of different sizes.

## Colors (5)

25821

25824