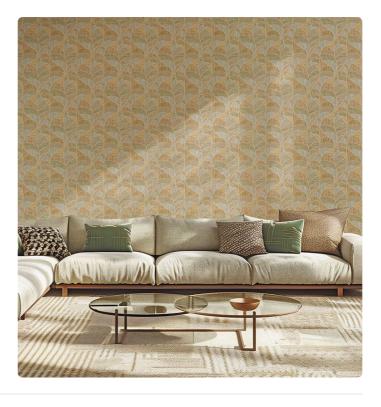

## Story behind the collection

ALTAGAMMA FIBERS is a wallcoverings collection in vinyl on a non-woven fabric support that interprets the oriental theme of natural textures worked in overlapping and mixing, treated in collage, tapestry or sewn together, in search of new textures to personalize the walls of contemporary environments. MONSTERA: a wonderful movement, sinuous and geometric at the same time, obtained thanks to the composition of different materials such as straw, raffia, rushes with weaves of different sizes.