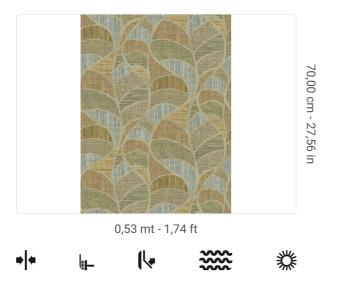

## Technical specifications

SKU Width Length Composition Sold by Repeat Match Vertical repeat Fire rating Strippability Paste Washability 25824 0,53 mt - 1,74 ft 10,05 mt - 32,96 ft VINYL ROLL 70,00 cm - 27,56 in STRAIGHT MATCH 70,00 cm - 27,56 in B-S2,D0 STRIPPABLE PASTE THE WALL EXTRA WASHABLE