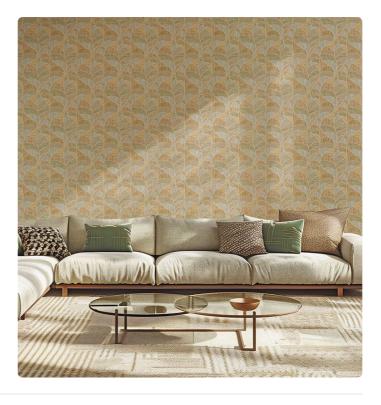

## Monstera

Collection Altagamma Fibers

## Story behind the collection

ALTAGAMMA FIBERS is a wallcoverings collection in vinyl on a non-woven fabric support that interprets the oriental theme of natural textures worked in overlapping and mixing, treated in collage, tapestry or sewn together, in search of new textures to personalize the walls of contemporary environments. MONSTERA: a wonderful movement, sinuous and geometric at the same time, obtained thanks to the composition of different materials such as straw, raffia, rushes with weaves of different sizes.