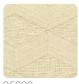

non-woven fabric support that interprets the oriental theme of natural textures worked in overlapping and mixing, treated in collage, tapestry or sewn together, in search of new textures to personalize the walls of contemporary environments. KITA: it is a pattern that uses a single texture played in collage but with a rigorous geometric pattern. It guarantees volume to the wall and gives depth and elegance to the environment.





0,53 mt - 1,74 ft

**\*** 











## Technical specifications

SKU Width Length Composition Sold by Repeat Match Vertical repeat Fire rating Strippability Paste Washability

0,53 mt - 1,74 ft 10,05 mt - 32,96 ft VINYL ROLL 32,00 cm - 12,60 in STRAIGHT MATCH 32,00 cm - 12,60 in B-S2,D0 STRIPPABLE PASTE THE WALL

EXTRA WASHABLE

25830

Colors (6)





25831