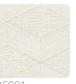

a non-woven fabric support that interprets the oriental theme of natural textures worked in overlapping and mixing, treated in collage, tapestry or sewn together, in search of new textures to personalize the walls of contemporary environments. KITA: it is a pattern that uses a single texture played in collage but with a rigorous geometric pattern. It guarantees volume to the wall and gives depth and elegance to the environment.





0,53 mt - 1,74 ft

**\*** 











## Technical specifications

SKU Width Length Composition Sold by Repeat Match Vertical repeat Fire rating Strippability Paste Washability

0,53 mt - 1,74 ft 10,05 mt - 32,96 ft VINYL ROLL 32,00 cm - 12,60 in STRAIGHT MATCH 32,00 cm - 12,60 in B-S2,D0 STRIPPABLE PASTE THE WALL

EXTRA WASHABLE

25830

Colors (6)





25831