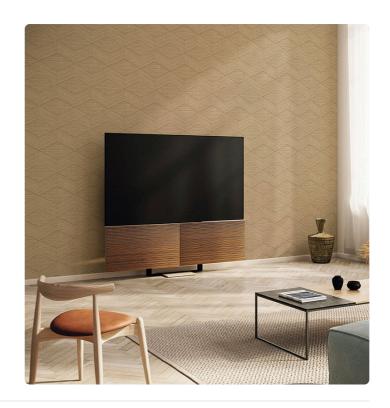

## Technical specifications

SKU Width Length Composition Sold by Repeat Match Vertical repeat Fire rating Strippability Paste Washability

0,53 mt - 1,74 ft 10,05 mt - 32,96 ft VINYL ROLL 32,00 cm - 12,60 in STRAIGHT MATCH 32,00 cm - 12,60 in B-S2,D0 STRIPPABLE PASTE THE WALL