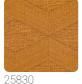

## Collection Altagamma Fibers

ALTAGAMMA FIBERS is a wallcoverings collection in vinyl on a non-woven fabric support that interprets the oriental theme of natural textures worked in overlapping and mixing, treated in collage, tapestry or sewn together, in search of new textures to personalize the walls of contemporary environments. KITA: it is a pattern that uses a single texture played in collage but with a rigorous geometric pattern. It guarantees volume to the wall and gives depth and elegance to the environment.

EXTRA WASHABLE

25830

Colors (6)

25831