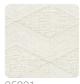

vinyl on a non-woven fabric support that interprets the oriental theme of natural textures worked in overlapping and mixing, treated in collage, tapestry or sewn together, in search of new textures to personalize the walls of contemporary environments. KITA: it is a pattern that uses a single texture played in collage but with a rigorous geometric pattern. It guarantees volume to the wall and gives depth and elegance to the environment.





0,53 mt - 1,74 ft

**\*** 











## Technical specifications

SKU Width Length Composition Sold by Repeat Match Vertical repeat Fire rating Strippability Paste Washability

0,53 mt - 1,74 ft 10,05 mt - 32,96 ft VINYL ROLL 32,00 cm - 12,60 in STRAIGHT MATCH 32,00 cm - 12,60 in B-S2,D0 STRIPPABLE PASTE THE WALL

EXTRA WASHABLE

25830

Colors (6)





25831