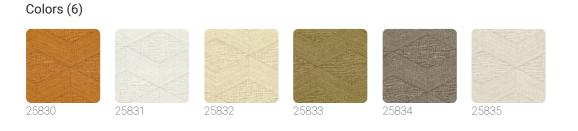

## Story behind the collection

ALTAGAMMA FIBERS is a wallcoverings collection in vinyl on a non-woven fabric support that interprets the oriental theme of natural textures worked in overlapping and mixing, treated in collage, tapestry or sewn together, in search of new textures to personalize the walls of contemporary environments. KITA: it is a pattern that uses a single texture played in collage but with a rigorous geometric pattern. It guarantees volume to the wall and gives depth and elegance to the environment.