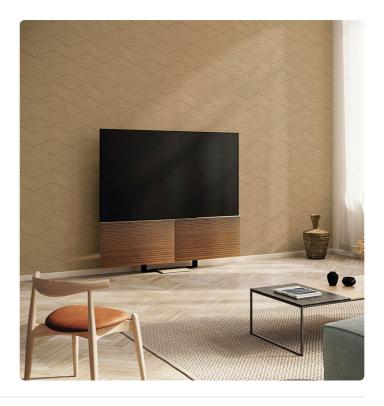

## Story behind the collection

ALTAGAMMA FIBERS is a wallcoverings collection in vinyl on a non-woven fabric support that interprets the oriental theme of natural textures worked in overlapping and mixing, treated in collage, tapestry or sewn together, in search of new textures to personalize the walls of contemporary environments. KITA: it is a pattern that uses a single texture played in collage but with a rigorous geometric pattern. It guarantees volume to the wall and gives depth and elegance to the environment.