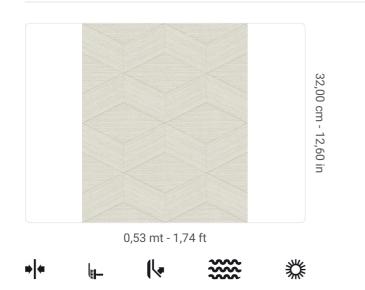

## **Technical specifications**

SKU Width Length Composition Sold by Repeat Match Vertical repeat Fire rating Strippability Paste Washability 25831 0,53 mt - 1,74 ft 10,05 mt - 32,96 ft VINYL ROLL 32,00 cm - 12,60 in STRAIGHT MATCH 32,00 cm - 12,60 in B-S2,D0 STRIPPABLE PASTE THE WALL EXTRA WASHABLE