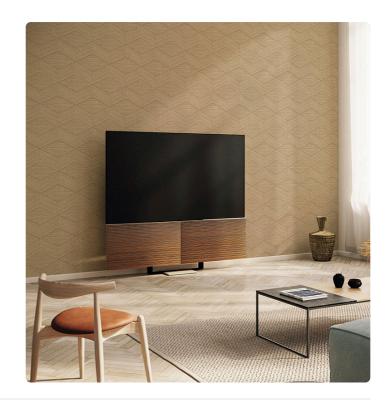

0,53 mt - 1,74 ft

**\*** 

## Technical specifications

SKU Width Length Composition Sold by Repeat Match Vertical repeat Fire rating Strippability Paste

Washability

0,53 mt - 1,74 ft 10,05 mt - 32,96 ft VINYL ROLL 32,00 cm - 12,60 in STRAIGHT MATCH 32,00 cm - 12,60 in B-S2,D0 STRIPPABLE PASTE THE WALL EXTRA WASHABLE