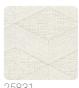

yl on a non-woven fabric support that interprets the oriental theme of natural textures worked in overlapping and mixing, treated in collage, tapestry or sewn together, in search of new textures to personalize the walls of contemporary environments. KITA: it is a pattern that uses a single texture played in collage but with a rigorous geometric pattern. It guarantees volume to the wall and gives depth and elegance to the environment.





0,53 mt - 1,74 ft

**\*** 











## Technical specifications

SKU Width Length Composition Sold by Repeat Match Vertical repeat Fire rating Strippability Paste

Washability

0,53 mt - 1,74 ft 10,05 mt - 32,96 ft VINYL ROLL 32,00 cm - 12,60 in STRAIGHT MATCH 32,00 cm - 12,60 in B-S2,D0 STRIPPABLE PASTE THE WALL EXTRA WASHABLE

25832

## Colors (6)





25831