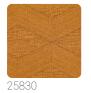

## Collection Altagamma Fibers

ALTAGAMMA FIBERS is a wallcoverings collection in vinyl on a non-woven fabric support that interprets the oriental theme of natural textures worked in overlapping and mixing, treated in collage, tapestry or sewn together, in search of new textures to personalize the walls of contemporary environments. KITA: it is a pattern that uses a single texture played in collage but with a rigorous geometric pattern. It guarantees volume to the wall and gives depth and elegance to the environment.

## Colors (6)

25831