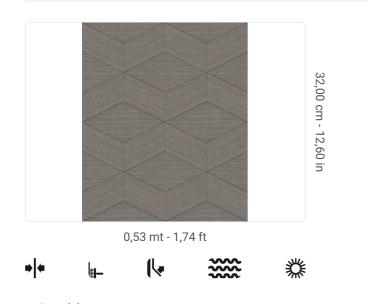

## Technical specifications

SKU Width Length Composition Sold by Repeat Match Vertical repeat Fire rating Strippability Paste Washability 25834 0,53 mt - 1,74 ft 10,05 mt - 32,96 ft VINYL ROLL 32,00 cm - 12,60 in STRAIGHT MATCH 32,00 cm - 12,60 in B-S2,D0 STRIPPABLE PASTE THE WALL EXTRA WASHABLE