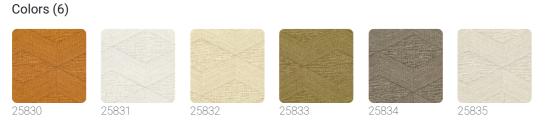

## Technical specifications

SKU Width Length Composition Sold by Repeat Match Vertical repeat Fire rating Strippability Paste Washability 25834 0,53 mt - 1,74 ft 10,05 mt - 32,96 ft VINYL ROLL 32,00 cm - 12,60 in STRAIGHT MATCH 32,00 cm - 12,60 in B-S2,D0 STRIPPABLE PASTE THE WALL EXTRA WASHABLE