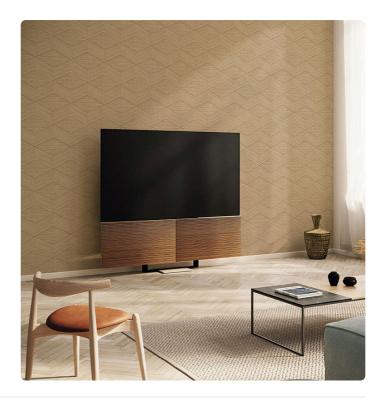

## Story behind the collection

ALTAGAMMA FIBERS is a wallcoverings collection in vinyl on a non-woven fabric support that interprets the oriental theme of natural textures worked in overlapping and mixing, treated in collage, tapestry or sewn together, in search of new textures to personalize the walls of contemporary environments. KITA: it is a pattern that uses a single texture played in collage but with a rigorous geometric pattern. It guarantees volume to the wall and gives depth and elegance to the environment.