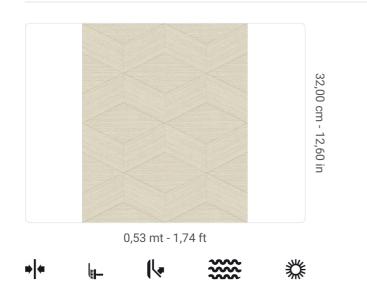

## **Technical specifications**

SKU Width Length Composition Sold by Repeat Match Vertical repeat Fire rating Strippability Paste Washability 25835 0,53 mt - 1,74 ft 10,05 mt - 32,96 ft VINYL ROLL 32,00 cm - 12,60 in STRAIGHT MATCH 32,00 cm - 12,60 in B-S2,D0 STRIPPABLE PASTE THE WALL EXTRA WASHABLE