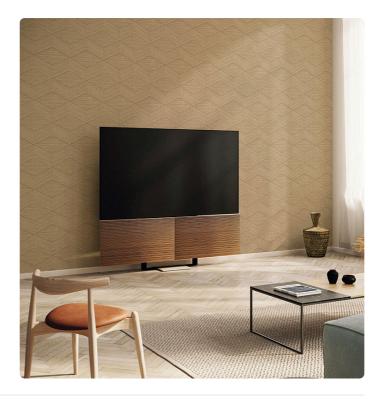

## Story behind the collection

ALTAGAMMA FIBERS is a wallcoverings collection in vinyl on a non-woven fabric support that interprets the oriental theme of natural textures worked in overlapping and mixing, treated in collage, tapestry or sewn together, in search of new textures to personalize the walls of contemporary environments. KITA: it is a pattern that uses a single texture played in collage but with a rigorous geometric pattern. It guarantees volume to the wall and gives depth and elegance to the environment.