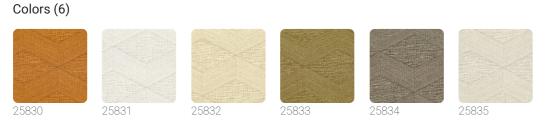

## **Technical specifications**

SKU Width Length Composition Sold by Repeat Match Vertical repeat Fire rating Strippability Paste Washability 25835 0,53 mt - 1,74 ft 10,05 mt - 32,96 ft VINYL ROLL 32,00 cm - 12,60 in STRAIGHT MATCH 32,00 cm - 12,60 in B-S2,D0 STRIPPABLE PASTE THE WALL EXTRA WASHABLE