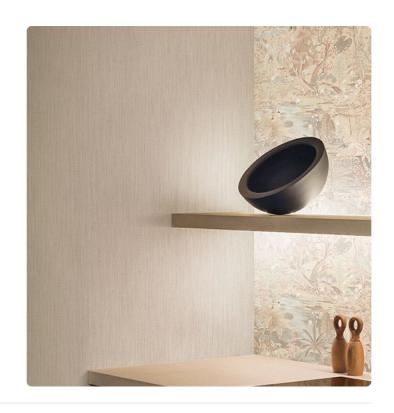

## **Alves**

Collection Altagamma Fibers

ALTAGAMMA FIBERS is a wallcoverings collection in vinyl on a non-woven fabric support that interprets the oriental theme of natural textures worked in overlapping and mixing, treated in collage, tapestry or sewn together, in search of new textures to personalize the walls of contemporary environments. ALVES: a delicate embosser that works on a large fil posè print and a marked knot.

## Technical specifications

SKU Width Length Composition Sold by Match Vertical repeat Fire rating Strippability Paste Washability

25840 0,53 mt - 1,74 ft 10,05 mt - 32,96 ft VINYL ROLL FREE MATCH 53,00 cm - 20,87 in B-S2,D0 STRIPPABLE PASTE THE WALL EXTRA WASHABLE