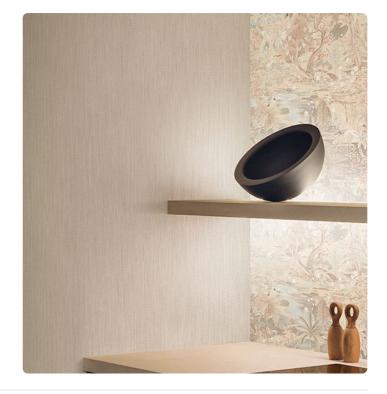

## Story behind the collection

ALTAGAMMA FIBERS is a wallcoverings collection in vinyl on a non-woven fabric support that interprets the oriental theme of natural textures worked in overlapping and mixing, treated in collage, tapestry or sewn together, in search of new textures to personalize the walls of contemporary environments. ALVES: a delicate embosser that works on a large fil posè print and a marked knot.