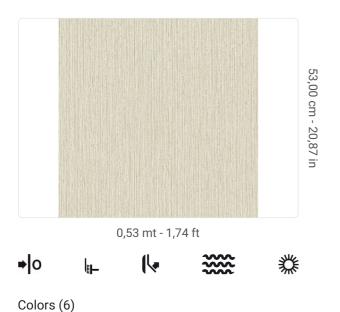

## **Technical specifications**

SKU Width Length Composition Sold by Match Vertical repeat Fire rating Strippability Paste Washability

25842 0,53 mt - 1,74 ft 10,05 mt - 32,96 ft VINYL ROLL FREE MATCH 53,00 cm - 20,87 in B-S2,D0 STRIPPABLE PASTE THE WALL EXTRA WASHABLE