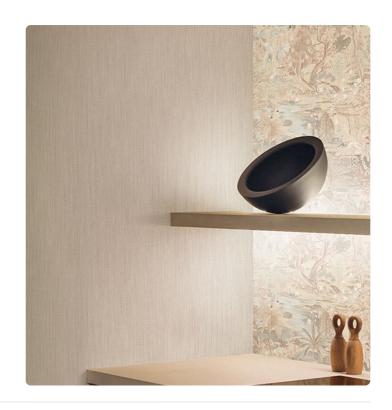

0,53 mt - 1,74 ft

## Technical specifications

SKU Width Length Composition Sold by Match Vertical repeat Fire rating Strippability Paste Washability

25843 0,53 mt - 1,74 ft 10,05 mt - 32,96 ft VINYL ROLL FREE MATCH 53,00 cm - 20,87 in B-S2,D0 STRIPPABLE PASTE THE WALL EXTRA WASHABLE