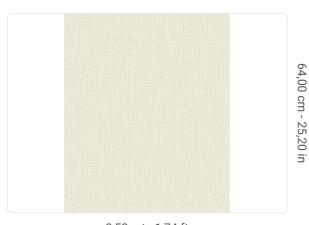

## Technical specifications

SKU Width Length Composition Sold by Match Vertical repeat Fire rating Strippability Paste Washability

25850 0,53 mt - 1,74 ft 10,05 mt - 32,96 ft VINYL ROLL FREE MATCH 64,00 cm - 25,20 in B-S2,D0 STRIPPABLE PASTE THE WALL