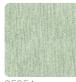

## Parana

Collection Altagamma Fibers



ALTAGAMMA FIBERS is a wallcoverings collection in vinyl on a non-woven fabric support that interprets the oriental theme of natural textures worked in overlapping and mixing, treated in collage, tapestry or sewn together, in search of new textures to personalize the walls of contemporary environments. PARANA: plain worked with a loose thread weave on a mélange print. A full and detailed effect that gives a 3D effect.





0,53 mt - 1,74 ft











## Technical specifications

SKU Width Length Composition Sold by Match Vertical repeat Fire rating Strippability Paste Washability

25850 0,53 mt - 1,74 ft 10,05 mt - 32,96 ft VINYL ROLL FREE MATCH 64,00 cm - 25,20 in B-S2,D0 STRIPPABLE PASTE THE WALL

EXTRA WASHABLE

## Colors (7)



25850