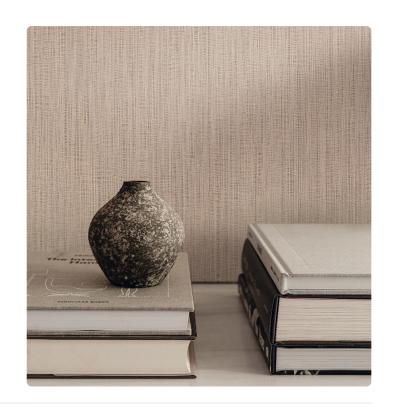

## Parana

Collection Altagamma Fibers

ALTAGAMMA FIBERS is a wallcoverings collection in vinyl on a non-woven fabric support that interprets the oriental theme of natural textures worked in overlapping and mixing, treated in collage, tapestry or sewn together, in search of new textures to personalize the walls of contemporary environments. PARANA: plain worked with a loose thread weave on a mélange print. A full and detailed effect that gives a 3D effect.