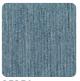

Parana

Collection Altagamma Fibers



ALTAGAMMA FIBERS is a wallcoverings collection in vinyl on a non-woven fabric support that interprets the oriental theme of natural textures worked in overlapping and mixing, treated in collage, tapestry or sewn together, in search of new textures to personalize the walls of contemporary environments. PARANA: plain worked with a loose thread weave on a mélange print. A full and detailed effect that gives a 3D effect.





0,53 mt - 1,74 ft











## Technical specifications

SKU Width Length Composition Sold by Match Vertical repeat Fire rating Strippability Paste Washability

25850 0,53 mt - 1,74 ft 10,05 mt - 32,96 ft VINYL ROLL FREE MATCH 64,00 cm - 25,20 in B-S2,D0 STRIPPABLE PASTE THE WALL

EXTRA WASHABLE

## Colors (7)



25850