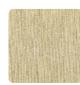

# Parana

Collection Altagamma Fibers



ALTAGAMMA FIBERS is a wallcoverings collection in vinyl on a non-woven fabric support that interprets the oriental theme of natural textures worked in overlapping and mixing, treated in collage, tapestry or sewn together, in search of new textures to personalize the walls of contemporary environments. PARANA: plain worked with a loose thread weave on a mélange print. A full and detailed effect that gives a 3D effect.





0,53 mt - 1,74 ft











## Technical specifications

SKU Width Length Composition Sold by Match Vertical repeat Fire rating Strippability Paste Washability

25850 0,53 mt - 1,74 ft 10,05 mt - 32,96 ft VINYL ROLL FREE MATCH 64,00 cm - 25,20 in B-S2,D0 STRIPPABLE PASTE THE WALL

EXTRA WASHABLE

## Colors (7)



25850