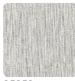

## Parana

Collection Altagamma Fibers

ALTAGAMMA FIBERS is a wallcoverings collection in vinyl on a non-woven fabric support that interprets the oriental theme of natural textures worked in overlapping and mixing, treated in collage, tapestry or sewn together, in search of new textures to personalize the walls of contemporary environments. PARANA: plain worked with a loose thread weave on a mélange print. A full and detailed effect that gives a 3D effect.

## Colors (7)

25850