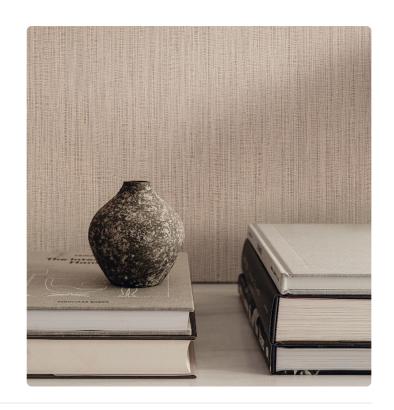

## Technical specifications

SKU
Width
Length
Composition
Sold by
Match
Vertical repeat
Fire rating
Strippability
Paste
Washability

0,53 mt - 1,74 ft
10,05 mt - 32,96 ft
VINYL
ROLL
FREE MATCH
64,00 cm - 25,20 in
B-S2,D0
STRIPPABLE
PASTE THE WALL
EXTRA WASHABLE