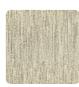

## Parana

Collection Altagamma Fibers

ALTAGAMMA FIBERS is a wallcoverings collection in vinyl on a non-woven fabric support that interprets the oriental theme of natural textures worked in overlapping and mixing, treated in collage, tapestry or sewn together, in search of new textures to personalize the walls of contemporary environments. PARANA: plain worked with a loose thread weave on a mélange print. A full and detailed effect that gives a 3D effect.

## Colors (7)

25850