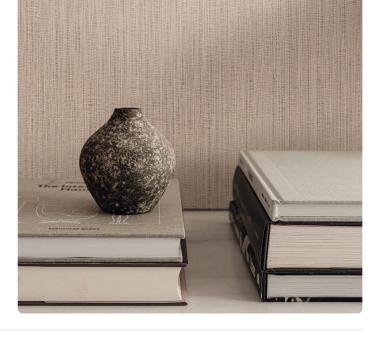

## Story behind the collection

ALTAGAMMA FIBERS is a wallcoverings collection in vinyl on a non-woven fabric support that interprets the oriental theme of natural textures worked in overlapping and mixing, treated in collage, tapestry or sewn together, in search of new textures to personalize the walls of contemporary environments. PARANA: plain worked with a loose thread weave on a mélange print. A full and detailed effect that gives a 3D effect.