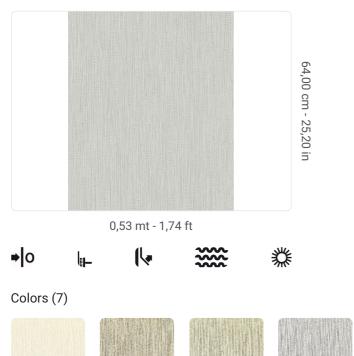

## **Technical specifications**

SKU Width Length Composition Sold by Match Vertical repeat Fire rating Strippability Paste Washability 25853 0,53 mt - 1,74 ft 10,05 mt - 32,96 ft VINYL ROLL FREE MATCH 64,00 cm - 25,20 in B-S2,D0 STRIPPABLE PASTE THE WALL EXTRA WASHABLE