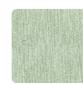

## **PARANA**

Collection ALTAGAMMA FIBERS



AltaGamma Fibers is a wallcoverings collection in vinyl on a nonwoven fabric support that interprets the oriental theme of natural textures worked in overlapping and mixing, treated in collage, tapestry or sewn together, in search of new textures to personalize the walls of contemporary environments. Parana, plain weave worked with a broad weave on mélange print. A full, detailed effect that returns a 3D effect.





0,53 m - 1.738 ft











## Technical specifications

SKU Width Length Composition Sold by Match Vertical repeat Fire rating Strippability Paste Washability

0,53 m - 1.738 ft 10,05 m - 32.964 ft VINYL ROLL FREE MATCH 64,00 cm - 25.20 in B-S2,D0 STRIPPABLE PASTE THE WALL EXTRA WASHABLE

25856

## Colors (7)



25850











25854