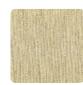

RANA**

Collection ALTAGAMMA FIBERS



AltaGamma Fibers is a wallcoverings collection in vinyl on a nonwoven fabric support that interprets the oriental theme of natural textures worked in overlapping and mixing, treated in collage, tapestry or sewn together, in search of new textures to personalize the walls of contemporary environments. Parana, plain weave worked with a broad weave on mélange print. A full, detailed effect that returns a 3D effect.





0,53 m - 1.738 ft











## Technical specifications

SKU Width Length Composition Sold by Match Vertical repeat Fire rating Strippability Paste Washability

0,53 m - 1.738 ft 10,05 m - 32.964 ft VINYL ROLL FREE MATCH 64,00 cm - 25.20 in B-S2,D0 STRIPPABLE PASTE THE WALL EXTRA WASHABLE

25856

## Colors (7)



25850











25854