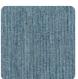

NA**

Collection ALTAGAMMA FIBERS



AltaGamma Fibers is a wallcoverings collection in vinyl on a nonwoven fabric support that interprets the oriental theme of natural textures worked in overlapping and mixing, treated in collage, tapestry or sewn together, in search of new textures to personalize the walls of contemporary environments. Parana, plain weave worked with a broad weave on mélange print. A full, detailed effect that returns a 3D effect.





0,53 m - 1.738 ft











## Technical specifications

SKU Width Length Composition Sold by Match Vertical repeat Fire rating Strippability Paste Washability

0,53 m - 1.738 ft 10,05 m - 32.964 ft VINYL ROLL FREE MATCH 64,00 cm - 25.20 in B-S2,D0 STRIPPABLE PASTE THE WALL EXTRA WASHABLE

25856

## Colors (7)



25850











25854