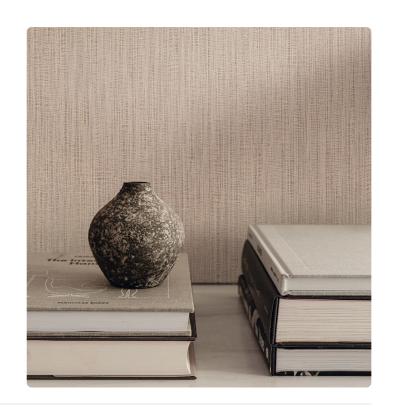

## Technical specifications

SKU Width Length Composition Sold by Match Vertical repeat Fire rating Strippability Paste Washability

0,53 m - 1.738 ft 10,05 m - 32.964 ft VINYL ROLL FREE MATCH 64,00 cm - 25.20 in B-S2,D0 STRIPPABLE PASTE THE WALL EXTRA WASHABLE