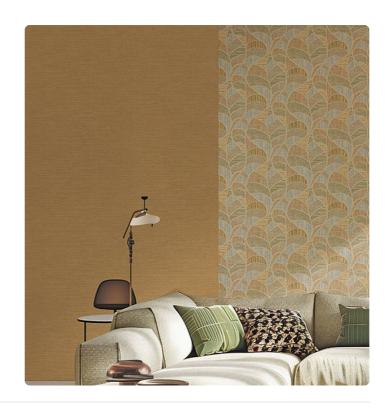

## Technical specifications

SKU Width Length Composition Sold by Match Vertical repeat Fire rating Strippability Paste Washability

0,53 mt - 1,74 ft 10,05 mt - 32,96 ft VINYL ROLL FREE MATCH 64,00 cm - 25,20 in B-S2,D0 STRIPPABLE PASTE THE WALL