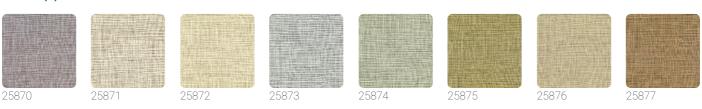

## Technical specifications

SKU Width Length Composition Sold by Repeat Match Vertical repeat Fire rating Strippability Paste Washability 25871 0,53 mt - 1,74 ft 10,05 mt - 32,96 ft VINYL ROLL 64,00 cm - 25,20 in STRAIGHT MATCH 64,00 cm - 25,20 in B-S2,D0 STRIPPABLE PASTE THE WALL EXTRA WASHABLE