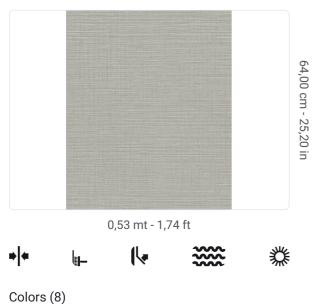

## Technical specifications

SKU Width Length Composition Sold by Repeat Match Vertical repeat Fire rating Strippability Paste Washability 25871 0,53 mt - 1,74 ft 10,05 mt - 32,96 ft VINYL ROLL 64,00 cm - 25,20 in STRAIGHT MATCH 64,00 cm - 25,20 in B-S2,D0 STRIPPABLE PASTE THE WALL EXTRA WASHABLE