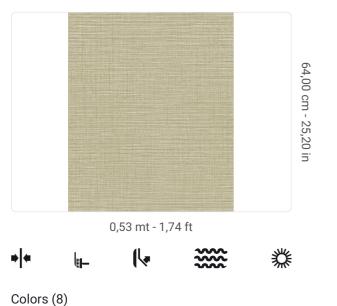

## **Technical specifications**

SKU Width Length Composition Sold by Repeat Match Vertical repeat Fire rating Strippability Paste Washability 25872 0,53 mt - 1,74 ft 10,05 mt - 32,96 ft VINYL ROLL 64,00 cm - 25,20 in STRAIGHT MATCH 64,00 cm - 25,20 in B-S2,D0 STRIPPABLE PASTE THE WALL EXTRA WASHABLE