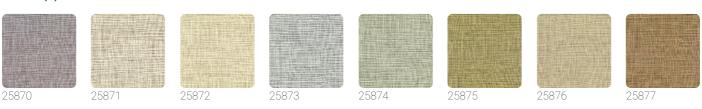

## **Technical specifications**

SKU Width Length Composition Sold by Repeat Match Vertical repeat Fire rating Strippability Paste Washability 25872 0,53 mt - 1,74 ft 10,05 mt - 32,96 ft VINYL ROLL 64,00 cm - 25,20 in STRAIGHT MATCH 64,00 cm - 25,20 in B-S2,D0 STRIPPABLE PASTE THE WALL EXTRA WASHABLE