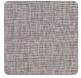

## Mapari

Collection Altagamma Fibers



## Story behind the collection

ALTAGAMMA FIBERS is a wallcoverings collection in vinyl on a non-woven fabric support that interprets the oriental theme of natural textures worked in overlapping and mixing, treated in collage, tapestry or sewn together, in search of new textures to personalize the walls of contemporary environments. MAPARI: a multi-chromatic plain for a full-bodied and material effect.



0,53 mt - 1,74 ft













## Technical specifications

Width Length Composition Sold by Repeat Match Vertical repeat Fire rating Strippability Paste

Washability

SKU

0,53 mt - 1,74 ft 10,05 mt - 32,96 ft VINYL ROLL 64,00 cm - 25,20 in STRAIGHT MATCH 64,00 cm - 25,20 in B-S2,D0 STRIPPABLE PASTE THE WALL EXTRA WASHABLE

25873

## Colors (8)



25870



25871



25872



25873



25874



25875





25877