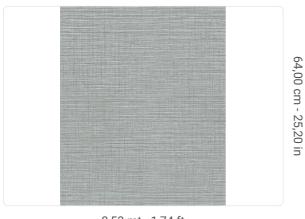

0,53 mt - 1,74 ft

## Technical specifications

Width Length Composition Sold by Repeat Match Vertical repeat Fire rating Strippability Paste

Washability

SKU

0,53 mt - 1,74 ft 10,05 mt - 32,96 ft VINYL ROLL 64,00 cm - 25,20 in STRAIGHT MATCH 64,00 cm - 25,20 in B-S2,D0 STRIPPABLE PASTE THE WALL EXTRA WASHABLE