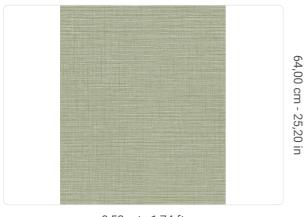

0,53 mt - 1,74 ft

## Technical specifications

SKU Width Length Composition Sold by Repeat Match Vertical repeat Fire rating Strippability

Paste Washability 25874

0,53 mt - 1,74 ft 10,05 mt - 32,96 ft VINYL

ROLL

64,00 cm - 25,20 in STRAIGHT MATCH 64,00 cm - 25,20 in