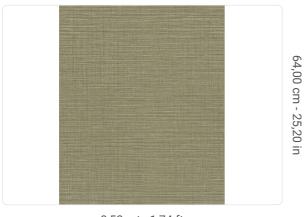

0,53 mt - 1,74 ft

## Technical specifications

SKU Width Length Composition Sold by Repeat Match Vertical repeat Fire rating Strippability Paste

ROLL 64,00 cm - 25,20 in STRAIGHT MATCH 64,00 cm - 25,20 in B-S2,D0 STRIPPABLE PASTE THE WALL EXTRA WASHABLE

0,53 mt - 1,74 ft

10,05 mt - 32,96 ft

25875

VINYL