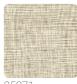

## Mapari

Collection Altagamma Fibers



## Story behind the collection

ALTAGAMMA FIBERS is a wallcoverings collection in vinyl on a non-woven fabric support that interprets the oriental theme of natural textures worked in overlapping and mixing, treated in collage, tapestry or sewn together, in search of new textures to personalize the walls of contemporary environments. MAPARI: a multi-chromatic plain for a full-bodied and material effect.



0,53 mt - 1,74 ft













## Technical specifications

SKU Width Length Composition Sold by Repeat Match Vertical repeat Fire rating Strippability Paste

ROLL 64,00 cm - 25,20 in STRAIGHT MATCH 64,00 cm - 25,20 in B-S2,D0 STRIPPABLE PASTE THE WALL EXTRA WASHABLE

0,53 mt - 1,74 ft

10,05 mt - 32,96 ft

25875

VINYL

## Colors (8)



25870



25871



25872



25873



Washability

25874



25875



25876



25877