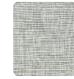

ction Altagamma Fibers



## Story behind the collection

ALTAGAMMA FIBERS is a wallcoverings collection in vinyl on a non-woven fabric support that interprets the oriental theme of natural textures worked in overlapping and mixing, treated in collage, tapestry or sewn together, in search of new textures to personalize the walls of contemporary environments. MAPARI: a multi-chromatic plain for a full-bodied and material effect.



0,53 mt - 1,74 ft













## Technical specifications

SKU Width Length Composition Sold by Repeat Match Vertical repeat Fire rating Strippability Paste

ROLL 64,00 cm - 25,20 in STRAIGHT MATCH 64,00 cm - 25,20 in B-S2,D0 STRIPPABLE PASTE THE WALL EXTRA WASHABLE

0,53 mt - 1,74 ft

10,05 mt - 32,96 ft

25875

VINYL

## Colors (8)



25870



25871



25872



25873



Washability

25874



25875



25876



25877