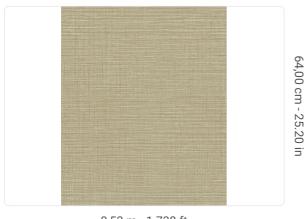

0,53 m - 1.738 ft

## Technical specifications

SKU Width Length Composition Sold by Repeat Match Vertical repeat Fire rating Strippability Paste

Washability

0,53 m - 1.738 ft 10,05 m - 32.964 ft VINYL ROLL 64,00 cm - 25.20 in STRAIGHT MATCH 64,00 cm - 25.20 in B-S2,D0 STRIPPABLE PASTE THE WALL EXTRA WASHABLE