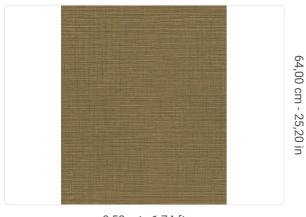

## Technical specifications

SKU Width Length Composition Sold by Repeat Match Vertical repeat Fire rating Strippability Paste Washability

0,53 mt - 1,74 ft 10,05 mt - 32,96 ft VINYL ROLL 64,00 cm - 25,20 in STRAIGHT MATCH 64,00 cm - 25,20 in B-S2,D0 STRIPPABLE PASTE THE WALL EXTRA WASHABLE