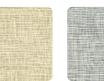

ion Altagamma Fibers



## Story behind the collection

ALTAGAMMA FIBERS is a wallcoverings collection in vinyl on a non-woven fabric support that interprets the oriental theme of natural textures worked in overlapping and mixing, treated in collage, tapestry or sewn together, in search of new textures to personalize the walls of contemporary environments. MAPARI: a multi-chromatic plain for a full-bodied and material effect.



0,53 mt - 1,74 ft













## Technical specifications

SKU Width Length Composition Sold by Repeat Match Vertical repeat Fire rating Strippability Paste Washability

0,53 mt - 1,74 ft 10,05 mt - 32,96 ft VINYL ROLL 64,00 cm - 25,20 in STRAIGHT MATCH 64,00 cm - 25,20 in B-S2,D0 STRIPPABLE PASTE THE WALL EXTRA WASHABLE

25877

## Colors (8)



25870



25871





25872



25873



25874



25875



25876



25877