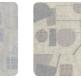

The collection pays homage to the Russian impressionist painter through the elaboration of his paintings and the depiction of the distinctive traits of his work. It is inspired by color in all its shades as a link between art and spirituality, to the form to which it is tied, and to music, the fil-rouge of his vision associated with colors.



1,00 m - 3.28 ft











70,00 cm - 27.56 in

## Technical specifications

SKU Width Length Composition Sold by Repeat Match Vertical repeat

Fire rating Strippability Paste

Recommended glue

Washability

24000

1,00 m - 3.28 ft 10,05 m - 32.964 ft HEAVY WEIGHT VINYL

ROLL

70,00 cm - 27.56 in STRAIGHT MATCH 70,00 cm - 27.56 in

B-S2,D0 STRIPPABLE PASTE THE WALL

ADHESJVE O ADHESJVE CONTRACT EXTRA CLEAR

EXTRA WASHABLE

## Colors (7)





24001



24002





24003



24004



24005