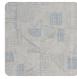

ription

The collection pays homage to the Russian impressionist painter through the elaboration of his paintings and the depiction of the distinctive traits of his work. It is inspired by color in all its shades as a link between art and spirituality, to the form to which it is tied, and to music, the fil-rouge of his vision associated with colors.



1,00 m - 3.28 ft











70,00 cm - 27.56 in

## Technical specifications

SKU Width Length Composition Sold by Repeat Match Vertical repeat

Fire rating Strippability Paste

Recommended glue

Washability

24000

1,00 m - 3.28 ft 10,05 m - 32.964 ft HEAVY WEIGHT VINYL

ROLL

70,00 cm - 27.56 in STRAIGHT MATCH 70,00 cm - 27.56 in

B-S2,D0 STRIPPABLE PASTE THE WALL

ADHESJVE O ADHESJVE CONTRACT EXTRA CLEAR

EXTRA WASHABLE

## Colors (7)





24001



24002





24003



24004



24005