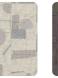

ction pays homage to the Russian impressionist painter through the elaboration of his paintings and the depiction of the distinctive traits of his work. It is inspired by color in all its shades as a link between art and spirituality, to the form to which it is tied, and to music, the fil-rouge of his vision associated with colors.



1,00 m - 3.28 ft











70,00 cm - 27.56 in

## Technical specifications

SKU Width Length Composition Sold by Repeat Match Vertical repeat

Fire rating Strippability Paste

Recommended glue

Washability

24000

1,00 m - 3.28 ft 10,05 m - 32.964 ft HEAVY WEIGHT VINYL

ROLL

70,00 cm - 27.56 in STRAIGHT MATCH 70,00 cm - 27.56 in

B-S2,D0 STRIPPABLE PASTE THE WALL

ADHESJVE O ADHESJVE CONTRACT EXTRA CLEAR

EXTRA WASHABLE

## Colors (7)





24001



24002





24003



24004



24005