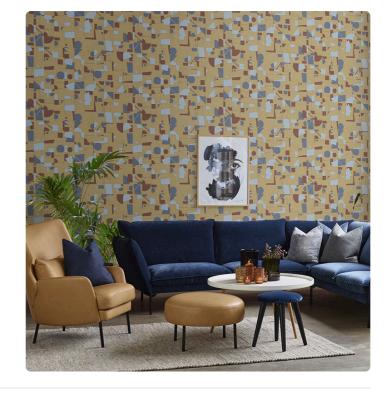

## **COMPOSIZIONE**

Collection COMPOSITION A Tribute To Kandinsky

## Description

The collection pays homage to the Russian impressionist painter through the elaboration of his paintings and the depiction of the distinctive traits of his work. It is inspired by color in all its shades as a link between art and spirituality, to the form to which it is tied, and to music, the fil-rouge of his vision associated with colors.