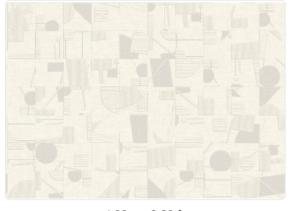

## Technical specifications

SKU Width Length Composition Sold by Repeat Match Vertical repeat

Fire rating Strippability Paste

Recommended glue

Washability

24000

1,00 m - 3.28 ft 10,05 m - 32.964 ft HEAVY WEIGHT VINYL

ROLL

70,00 cm - 27.56 in STRAIGHT MATCH 70,00 cm - 27.56 in

B-S2,D0 STRIPPABLE PASTE THE WALL

ADHESJVE O ADHESJVE CONTRACT EXTRA CLEAR

EXTRA WASHABLE

## Colors (7)

24001

24002

24003

24004

24005