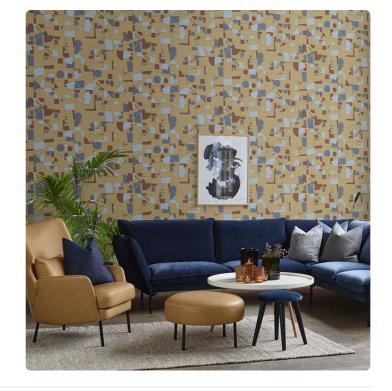

## **COMPOSIZIONE**

Collection COMPOSITION A Tribute To Kandinsky

## Description

The collection pays homage to the Russian impressionist painter through the elaboration of his paintings and the depiction of the distinctive traits of his work. It is inspired by color in all its shades as a link between art and spirituality, to the form to which it is tied, and to music, the fil-rouge of his vision associated with colors.

## Colors (7)

24001

24002

24003

24004

24005