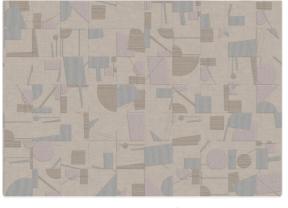

## **COMPOSIZIONE**

Collection COMPOSITION A Tribute To Kandinsky



## Description

The collection pays homage to the Russian impressionist painter through the elaboration of his paintings and the depiction of the distinctive traits of his work. It is inspired by color in all its shades as a link between art and spirituality, to the form to which it is tied, and to music, the fil-rouge of his vision associated with colors.



1,00 m - 3.28 ft











70,00 cm - 27.56 in

## Technical specifications

SKU Width Length Composition Sold by Repeat Match Vertical repeat

Fire rating Strippability Paste

Recommended glue

Washability

24002

1,00 m - 3.28 ft 10,05 m - 32.964 ft HEAVY WEIGHT VINYL

ROLL

70,00 cm - 27.56 in STRAIGHT MATCH 70,00 cm - 27.56 in

B-S2,D0 STRIPPABLE PASTE THE WALL

ADHESJVE O ADHESJVE CONTRACT EXTRA CLEAR

EXTRA WASHABLE

## Colors (7)





24001



24002



24003



24004



24005