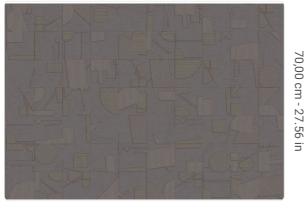

## Technical specifications

SKU Width Length Composition Sold by Repeat Match

Vertical repeat Fire rating Strippability Paste

Recommended glue

Washability

24003

1,00 m - 3.28 ft 10,05 m - 32.964 ft HEAVY WEIGHT VINYL

ROLL

70,00 cm - 27.56 in STRAIGHT MATCH 70,00 cm - 27.56 in

B-S2,D0 STRIPPABLE PASTE THE WALL

ADHESJVE O ADHESJVE CONTRACT EXTRA CLEAR

EXTRA WASHABLE