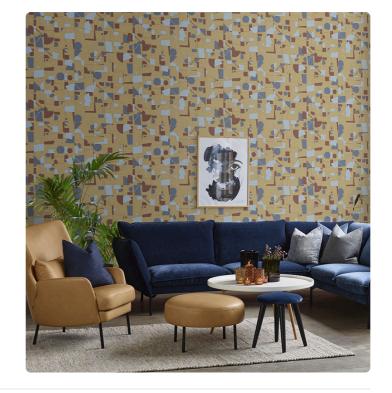

## **COMPOSIZIONE**

Collection COMPOSITION A Tribute To Kandinsky

## Description

The collection pays homage to the Russian impressionist painter through the elaboration of his paintings and the depiction of the distinctive traits of his work. It is inspired by color in all its shades as a link between art and spirituality, to the form to which it is tied, and to music, the fil-rouge of his vision associated with colors.