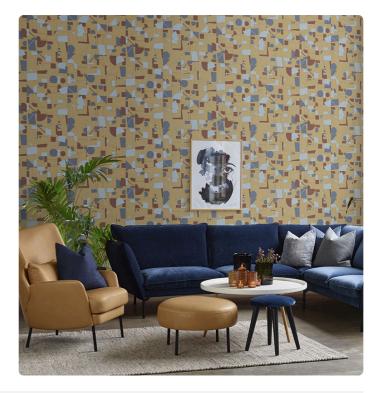

## COMPOSIZIONE

Collection COMPOSITION A Tribute To Kandinsky

## Description

The collection pays homage to the Russian impressionist painter through the elaboration of his paintings and the depiction of the distinctive traits of his work. It is inspired by color in all its shades as a link between art and spirituality, to the form to which it is tied, and to music, the fil-rouge of his vision associated with colors.