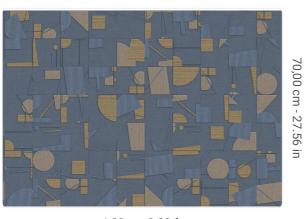

1,00 m - 3.28 ft

• ●

從

## Technical specifications

SKU Width Length Composition Sold by Repeat Match Vertical repeat Fire rating Strippability Paste Recommended glue

Washability

24005 1,00 m - 3.28 ft 10,05 m - 32.964 ft HEAVY WEIGHT VINYL ROLL 70,00 cm - 27.56 in STRAIGHT MATCH 70,00 cm - 27.56 in B-S2,D0 STRIPPABLE PASTE THE WALL ADHESJVE O ADHESJVE CONTRACT EXTRA CLEAR EXTRA WASHABLE