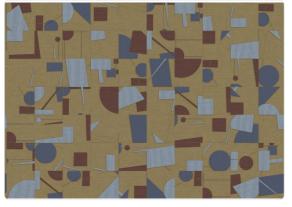

## **COMPOSIZIONE**

Collection COMPOSITION A Tribute To Kandinsky

## Description

The collection pays homage to the Russian impressionist painter through the elaboration of his paintings and the depiction of the distinctive traits of his work. It is inspired by color in all its shades as a link between art and spirituality, to the form to which it is tied, and to music, the fil-rouge of his vision associated with colors.

## Colors (7)

24000

24001

24002

70,00 cm - 27.56 in

24003

24004

24005