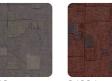

e to the Russian impressionist painter through the elaboration of his paintings and the depiction of the distinctive traits of his work. It is inspired by color in all its shades as a link between art and spirituality, to the form to which it is tied, and to music, the fil-rouge of his vision associated with colors.



1,00 m - 3.28 ft











## Technical specifications

SKU Width Length Composition Sold by Repeat Match Vertical repeat

Fire rating Strippability Paste

Recommended glue

Washability

24006

1,00 m - 3.28 ft 10,05 m - 32.964 ft HEAVY WEIGHT VINYL

ROLL

70,00 cm - 27.56 in STRAIGHT MATCH 70,00 cm - 27.56 in

B-S2,D0 STRIPPABLE PASTE THE WALL

ADHESJVE O ADHESJVE CONTRACT EXTRA CLEAR

EXTRA WASHABLE

## Colors (7)



24000



24001



24002



70,00 cm - 27.56 in

24003





24004



24005