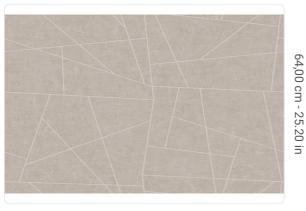

## Technical specifications

SKU Width Length Composition Sold by Repeat Match Vertical repeat Fire rating Strippability

Recommended glue

Washability

Paste

24022

1,00 m - 3.28 ft 10,05 m - 32.964 ft HEAVY WEIGHT VINYL

ROLL

64,00 cm - 25.20 in STRAIGHT MATCH 64,00 cm - 25.20 in

B-S2,D0 STRIPPABLE PASTE THE WALL

ADHESJVE O ADHESJVE CONTRACT EXTRA CLEAR

EXTRA WASHABLE