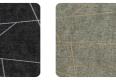

n

The collection pays homage to the Russian impressionist painter through the elaboration of his paintings and the depiction of the distinctive traits of his work. It is inspired by color in all its shades as a link between art and spirituality, to the form to which it is tied, and to music, the fil-rouge of his vision associated with colors.



1,00 m - 3.28 ft











## Technical specifications

SKU Width Length Composition Sold by Repeat Match Vertical repeat

Fire rating Strippability Paste

Recommended glue

Washability

24023

1,00 m - 3.28 ft 10,05 m - 32.964 ft HEAVY WEIGHT VINYL

ROLL

64,00 cm - 25.20 in STRAIGHT MATCH 64,00 cm - 25.20 in

B-S2,D0 STRIPPABLE PASTE THE WALL

ADHESJVE O ADHESJVE CONTRACT EXTRA CLEAR

EXTRA WASHABLE

## Colors (9)



24020



24021



24022





24024



24025



24026



24027



24028