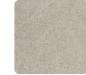

Description

The collection pays homage to the Russian impressionist painter through the elaboration of his paintings and the depiction of the distinctive traits of his work. It is inspired by color in all its shades as a link between art and spirituality, to the form to which it is tied, and to music, the fil-rouge of his vision associated with colors.



1,00 m - 3.28 ft











## Technical specifications

SKU Width Length Composition Sold by Repeat Match Vertical repeat

Fire rating Strippability Paste

Recommended glue

Washability

24023

1,00 m - 3.28 ft 10,05 m - 32.964 ft HEAVY WEIGHT VINYL

ROLL

64,00 cm - 25.20 in STRAIGHT MATCH 64,00 cm - 25.20 in

B-S2,D0 STRIPPABLE PASTE THE WALL

ADHESJVE O ADHESJVE CONTRACT EXTRA CLEAR

EXTRA WASHABLE

## Colors (9)



24020



24021



24022





24024



24025



24026



24027



24028