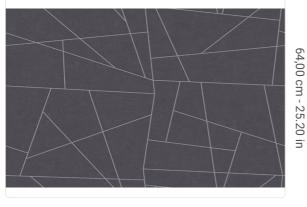

## Technical specifications

SKU Width Length Composition Sold by Repeat Match Vertical repeat

Fire rating Strippability Paste

Recommended glue

Washability

24023

1,00 m - 3.28 ft 10,05 m - 32.964 ft HEAVY WEIGHT VINYL

ROLL

64,00 cm - 25.20 in STRAIGHT MATCH 64,00 cm - 25.20 in

B-S2,D0 STRIPPABLE PASTE THE WALL

ADHESJVE O ADHESJVE CONTRACT EXTRA CLEAR

EXTRA WASHABLE