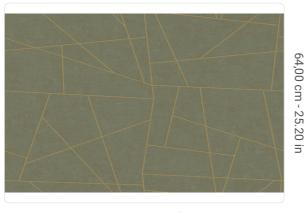

## Technical specifications

SKU Width Length Composition Sold by Repeat Match Vertical repeat Fire rating

Strippability Paste

Recommended glue

Washability

24024

1,00 m - 3.28 ft 10,05 m - 32.964 ft HEAVY WEIGHT VINYL

ROLL

64,00 cm - 25.20 in STRAIGHT MATCH 64,00 cm - 25.20 in

B-S2,D0 STRIPPABLE PASTE THE WALL

ADHESJVE O ADHESJVE CONTRACT EXTRA CLEAR

EXTRA WASHABLE