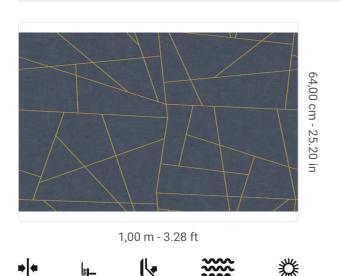

## **Technical specifications**

SKU Width Length Composition Sold by Repeat Match Vertical repeat Fire rating Strippability Paste Recommended glue

24025 1,00 m - 3.28 ft 10,05 m - 32.964 ft HEAVY WEIGHT VINYL ROLL 64,00 cm - 25.20 in STRAIGHT MATCH 64,00 cm - 25.20 in B-S2,D0 STRIPPABLE PASTE THE WALL ADHESJVE O ADHESJVE CONTRACT EXTRA CLEAR EXTRA WASHABLE