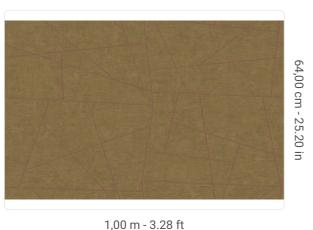

l.

\*

SKU Width Length Composition Sold by Repeat Match Vertical repeat Fire rating Strippability Paste Recommended glue 24026 1,00 m - 3.28 ft 10,05 m - 32.964 ft HEAVY WEIGHT VINYL ROLL 64,00 cm - 25.20 in STRAIGHT MATCH 64,00 cm - 25.20 in B-S2,D0 STRIPPABLE PASTE THE WALL ADHESJVE O ADHESJVE CONTRACT EXTRA CLEAR EXTRA WASHABLE