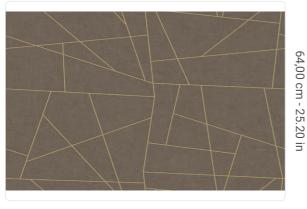

## Technical specifications

SKU Width Length Composition Sold by Repeat Match Vertical repeat

Fire rating Strippability Paste

Recommended glue

Washability

24027

1,00 m - 3.28 ft 10,05 m - 32.964 ft HEAVY WEIGHT VINYL

ROLL

64,00 cm - 25.20 in STRAIGHT MATCH 64,00 cm - 25.20 in

B-S2,D0 STRIPPABLE PASTE THE WALL

ADHESJVE O ADHESJVE CONTRACT EXTRA CLEAR

EXTRA WASHABLE