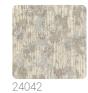

he collection pays homage to the Russian impressionist painter through the elaboration of his paintings and the depiction of the distinctive traits of his work. It is inspired by color in all its shades as a link between art and spirituality, to the form to which it is tied, and to music, the fil-rouge of his vision associated with colors.



1,00 m - 3.28 ft













47,50 cm - 18.70 in

## Technical specifications

SKU Width Length Composition Sold by Repeat Match Vertical repeat Fire rating Strippability

Paste Recommended glue

Washability

24041

1,00 m - 3.28 ft 10,05 m - 32.964 ft HEAVY WEIGHT VINYL

ROLL

47,50 cm - 18.70 in STRAIGHT MATCH 47,50 cm - 18.70 in

B-S2,D0 STRIPPABLE PASTE THE WALL

ADHESJVE O ADHESJVE CONTRACT EXTRA CLEAR

EXTRA WASHABLE

## Colors (6)



24041