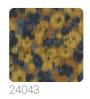

collection pays homage to the Russian impressionist painter through the elaboration of his paintings and the depiction of the distinctive traits of his work. It is inspired by color in all its shades as a link between art and spirituality, to the form to which it is tied, and to music, the fil-rouge of his vision associated with colors.



1,00 m - 3.28 ft













47,50 cm - 18.70 in

## Technical specifications

SKU Width Length Composition Sold by Repeat Match Vertical repeat Fire rating Strippability

Paste Recommended glue

Washability

24041

1,00 m - 3.28 ft 10,05 m - 32.964 ft HEAVY WEIGHT VINYL

ROLL

47,50 cm - 18.70 in STRAIGHT MATCH 47,50 cm - 18.70 in

B-S2,D0 STRIPPABLE PASTE THE WALL

ADHESJVE O ADHESJVE CONTRACT EXTRA CLEAR

EXTRA WASHABLE

## Colors (6)



24041