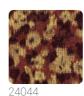

ollection pays homage to the Russian impressionist painter through the elaboration of his paintings and the depiction of the distinctive traits of his work. It is inspired by color in all its shades as a link between art and spirituality, to the form to which it is tied, and to music, the fil-rouge of his vision associated with colors.



1,00 m - 3.28 ft













47,50 cm - 18.70 in

## Technical specifications

SKU Width Length Composition Sold by Repeat Match Vertical repeat Fire rating Strippability

Paste Recommended glue

Washability

24041

1,00 m - 3.28 ft 10,05 m - 32.964 ft HEAVY WEIGHT VINYL

ROLL

47,50 cm - 18.70 in STRAIGHT MATCH 47,50 cm - 18.70 in

B-S2,D0 STRIPPABLE PASTE THE WALL

ADHESJVE O ADHESJVE CONTRACT EXTRA CLEAR

EXTRA WASHABLE

## Colors (6)



24041