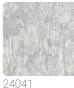

The collection pays homage to the Russian impressionist painter through the elaboration of his paintings and the depiction of the distinctive traits of his work. It is inspired by color in all its shades as a link between art and spirituality, to the form to which it is tied, and to music, the fil-rouge of his vision associated with colors.



1,00 m - 3.28 ft













47,50 cm - 18.70 in

## Technical specifications

SKU Width Length Composition Sold by Repeat Match Vertical repeat Fire rating Strippability

Paste Recommended glue

Washability

24041

1,00 m - 3.28 ft 10,05 m - 32.964 ft HEAVY WEIGHT VINYL

ROLL

47,50 cm - 18.70 in STRAIGHT MATCH 47,50 cm - 18.70 in

B-S2,D0 STRIPPABLE PASTE THE WALL

ADHESJVE O ADHESJVE CONTRACT EXTRA CLEAR

EXTRA WASHABLE

## Colors (6)



24041